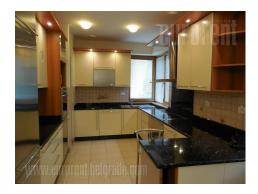

Within elite residential city zone, peaceful street, close to park. Terraced house, newer built. Luxurious, with video surveillance, garage space and arranged yard. Three levels, 100 m<sup>2</sup> each, functional arrangement, spacious rooms. Equipped kitchen, fitted closets, bathroom with jacuzzi tub and hydro massage shower cabin. Bright and modern interior, fire place in living room, hobby room. Provided with internet connection, alarm, halogen lightning. Unfurnished, convenient for business purpose too.