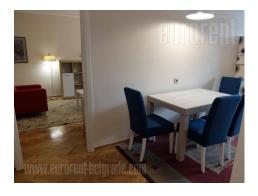

Nice apartment entirely furnished is situated in older building close to business zone of New Belgrade and Hotel Yugoslavia. Wide boulevards as well as numerous lines of public transport provide quick communication with city center. The apartment is housed on the second floor of an older building with a lift. Entrance hallway leads to all rooms. Living room is spacious and has an exit to a terrace. Kitchen is interconnected with a dining room and has terrace of its own. The apartment has two bedrooms, one of which is furnished with a king size bed, and the other with with a single bed. Bathroom with a shower cabin and a toilet are at disposal as well. The space is equipped with new pvc windows, excellent parquet, while bathrooms are relatively new. Furniture is modern, well preserved, relatively new as well. Suitable for a couple or a small family.