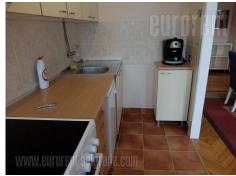

Nice apartment entirely furnished is situated in older building close to business zone of New Belgrade and Hotel Yugoslavia. Wide boulevards as well as numerous lines of public transport provide quick communication with city center. The apartment is housed on the second floor of an older building with a lift. Entrance hallway leads to all rooms. Living room is spacious and has an exit to a terrace. Kitchen is interconnected with a dining room and has terrace of its own. The apartment has two bedrooms, one of which is furnished with a king size bed, and the other with with a single bed. Bathroom with a shower cabin and a toilet are at disposal as well. The space is equipped with new pvc windows, excellent parquet, while bathrooms are relatively new. Furniture is modern, well preserved, relatively new as well. Suitable for a couple or a small family.