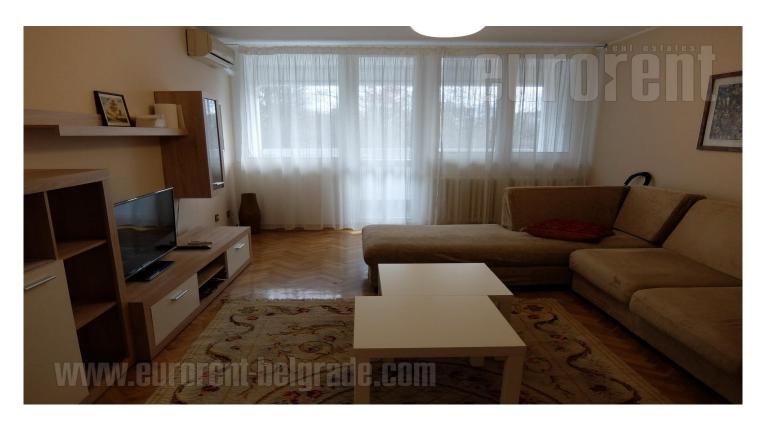

Nice apartment entirely furnished is situated in older building close to business zone of New Belgrade and Hotel Yugoslavia. Wide boulevards as well as numerous lines of public transport provide quick communication with city center. The apartment is housed on the second floor of an older building with a lift. Entrance hallway leads to all rooms. Living room is spacious and has an exit to a terrace. Kitchen is interconnected with a dining room and has terrace of its own. The apartment has two bedrooms, one of which is furnished with a king size bed, and the other with with a single bed. Bathroom with a shower cabin and a toilet are at disposal as well. The space is equipped with new pvc windows, excellent parquet, while bathrooms are relatively new. Furniture is modern, well preserved, relatively new as well. Suitable for a couple or a small family.