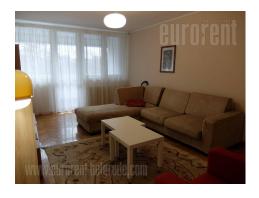

Nice apartment entirely furnished is situated in older building close to business zone of New Belgrade and Hotel Yugoslavia. Wide boulevards as well as numerous lines of public transport provide quick communication with city center. The apartment is housed on the second floor of an older building with a lift. Entrance hallway leads to all rooms. Living room is spacious and has an exit to a terrace. Kitchen is interconnected with a dining room and has terrace of its own. The apartment has two bedrooms, one of which is furnished with a king size bed, and the other with with a single bed. Bathroom with a shower cabin and a toilet are at disposal as well. The space is equipped with new pvc windows, excellent parquet, while bathrooms are relatively new. Furniture is modern, well preserved, relatively new as well. Suitable for a couple or a small family.