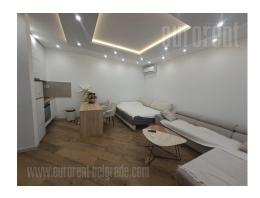

Excellent apartment situated in a quiet street in Crveni krst. It is placed in the immediate vicinity of the Belgrade Drama Theater, the trolleybus roundabout and the roads that connect this location with other parts of the city. The building is newer and has a modern and beautiful interior. The apartment is housed in the lower ground floor with access to the terrace. It consists of one unit where is a living room with a dining room and a kitchen. The ceramics and the shower cabin in the bathroom are of top quality.

Suitable for a single person.