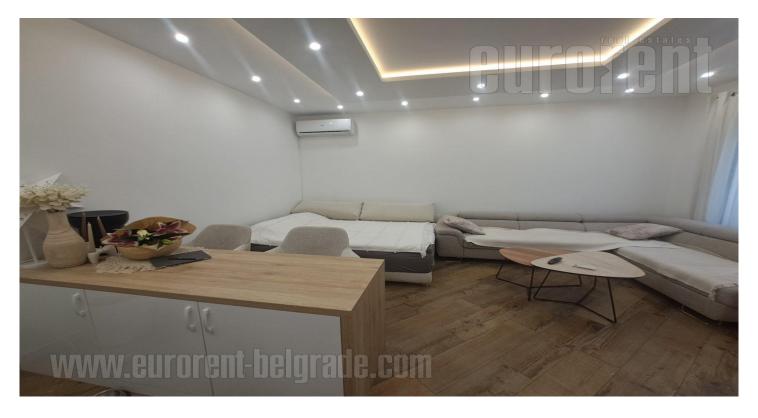

Excellent apartment situated in a quiet street in Crveni krst. It is placed in the immediate vicinity of the Belgrade Drama Theater, the trolleybus roundabout and the roads that connect this location with other parts of the city. The building is newer and has a modern and beautiful interior. The apartment is housed in the lower ground floor with access to the terrace. It consists of one unit where is a living room with a dining room and a kitchen. The ceramics and the shower cabin in the bathroom are of top quality.

Suitable for a single person.