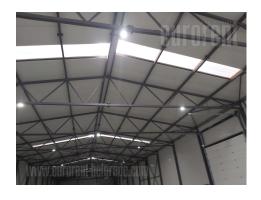

Newly built warehouse occupies 675 m<sup>2</sup>. It is built from a steel structure and fireproof, thermally insulated panels with a thickness of 10 cm. The minimum height of the hall is 6 meters, while the height in the ridge is 8-9 meters, skylights on the roof. The pillars are also covered with thermally insulated panels. The building has one truck door measuring 4.5 x 4.5 meters and one pedestrian door. The floor is made of reinforced concrete. The dimensions of the warehouse are approx. 18.5 x 36.5 meters. The office space has a total area of 3 x 5.5 m<sup>2</sup>. The building has a building permit, has a hydrant network, with internal and external hydrants, covered by video surveillance. Truck driveway, parking for 4 vehicles, plot of approx. 10 ares, asphalted and paved with behaton slabs. The current is 43 kW.