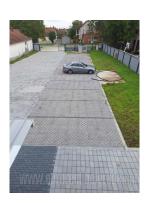

Newly built warehouse occupies 675 m<sup>2</sup>. It is built from a steel structure and fireproof, thermally insulated panels with a thickness of 10 cm. The minimum height of the hall is 6 meters, while the height in the ridge is 8-9 meters, skylights on the roof. The pillars are also covered with thermally insulated panels. The building has one truck door measuring 4.5 x 4.5 meters and one pedestrian door. The floor is made of reinforced concrete. The dimensions of the warehouse are approx. 18.5 x 36.5 meters. The office space has a total area of 3 x 5.5 m<sup>2</sup>. The building has a building permit, has a hydrant network, with internal and external hydrants, covered by video surveillance. Truck driveway, parking for 4 vehicles, plot of approx. 10 ares, asphalted and paved with behaton slabs. The current is 43 kW.