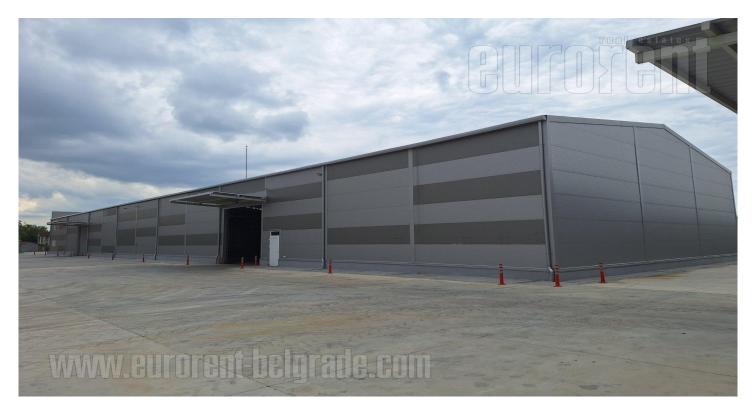

Newly built warehouse occupies 675 m<sup>2</sup>. It is built from a steel structure and fireproof, thermally insulated panels with a thickness of 10 cm. The minimum height of the hall is 6 meters, while the height in the ridge is 8-9 meters, skylights on the roof. The pillars are also covered with thermally insulated panels. The building has one truck door measuring 4.5 x 4.5 meters and one pedestrian door. The floor is made of reinforced concrete. The dimensions of the warehouse are approx. 18.5 x 36.5 meters. The office space has a total area of 3 x 5.5 m<sup>2</sup>. The building has a building permit, has a hydrant network, with internal and external hydrants, covered by video surveillance. Truck driveway, parking for 4 vehicles, plot of approx. 10 ares, asphalted and paved with behaton slabs. The current is 43 kW.