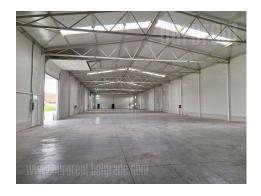

Newly built warehouse occupies 675 m<sup>2</sup>. It is built from a steel structure and fireproof, thermally insulated panels with a thickness of 10 cm. The minimum height of the hall is 6 meters, while the height in the ridge is 8-9 meters, skylights on the roof. The pillars are also covered with thermally insulated panels. The building has one truck door measuring 4.5 x 4.5 meters and one pedestrian door. The floor is made of reinforced concrete. The dimensions of the warehouse are approx. 18.5 x 36.5 meters. The office space has a total area of 3 x 5.5 m<sup>2</sup>. The building has a building permit, has a hydrant network, with internal and external hydrants, covered by video surveillance. Truck driveway, parking for 4 vehicles, plot of approx. 10 ares, asphalted and paved with behaton slabs. The current is 43 kW.