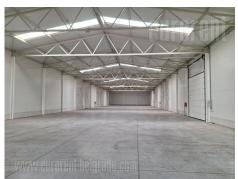

Newly built warehouse occupies 675 m<sup>2</sup>. It is built from a steel structure and fireproof, thermally insulated panels with a thickness of 10 cm. The minimum height of the hall is 6 meters, while the height in the ridge is 8-9 meters, skylights on the roof. The pillars are also covered with thermally insulated panels. The building has one truck door measuring 4.5 x 4.5 meters and one pedestrian door. The floor is made of reinforced concrete. The dimensions of the warehouse are approx. 18.5 x 36.5 meters. The office space has a total area of 3 x 5.5 m<sup>2</sup>. The building has a building permit, has a hydrant network, with internal and external hydrants, covered by video surveillance. Truck driveway, parking for 4 vehicles, plot of approx. 10 ares, asphalted and paved with behaton slabs. The current is 43 kW.