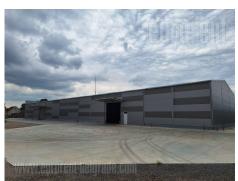

Newly built warehouse occupies 675 m<sup>2</sup>. It is built from a steel structure and fireproof, thermally insulated panels with a thickness of 10 cm. The minimum height of the hall is 6 meters, while the height in the ridge is 8-9 meters, skylights on the roof. The pillars are also covered with thermally insulated panels. The building has one truck door measuring 4.5 x 4.5 meters and one pedestrian door. The floor is made of reinforced concrete. The dimensions of the warehouse are approx. 18.5 x 36.5 meters. The office space has a total area of 3 x 5.5 m<sup>2</sup>. The building has a building permit, has a hydrant network, with internal and external hydrants, covered by video surveillance. Truck driveway, parking for 4 vehicles, plot of approx. 10 ares, asphalted and paved with behaton slabs. The current is 43 kW.