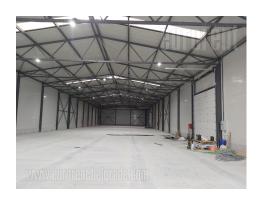

Newly built warehouse occupies 675 m<sup>2</sup>. It is built from a steel structure and fireproof, thermally insulated panels with a thickness of 10 cm. The minimum height of the hall is 6 meters, while the height in the ridge is 8-9 meters, skylights on the roof. The pillars are also covered with thermally insulated panels. The building has one truck door measuring 4.5 x 4.5 meters and one pedestrian door. The floor is made of reinforced concrete. The dimensions of the warehouse are approx. 18.5 x 36.5 meters. The office space has a total area of 3 x 5.5 m<sup>2</sup>. The building has a building permit, has a hydrant network, with internal and external hydrants, covered by video surveillance. Truck driveway, parking for 4 vehicles, plot of approx. 10 ares, asphalted and paved with behaton slabs. The current is 43 kW.