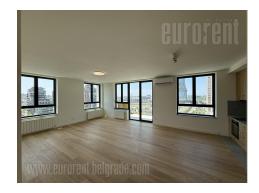

Excellent, five-room apartment on the top floor of a building in the Belgrade waterfront complex. Building with reception and garage in the underground levels. The apartment faces the Tower and has a beautiful view of the surroundings. An open concept living area with a kitchen, four bedrooms, two bathrooms, a toilet, a laundry room and a terrace are at disposal. Brand new, suitable for residential or business premises. Two parking spaces are reserved for future tenants in the garage.