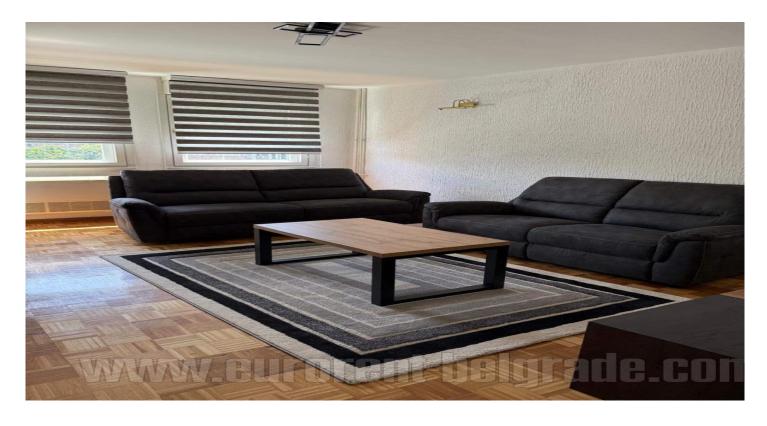

Attractive and functional apartment, in a location between Zemun and New Belgrade, near the quay. The location is excellently connected to all parts of the city, and there are various commercial facilities nearby. The apartment is housed on the fifth floor of a building from the 90s, with an elevator. It features an entrance hallway, which leads into each room. There is a living room, a completely separate equipped kitchen, two bedrooms, two terraces, a separate bathroom, a toilet and a storage room. It is fully furnished, equipped with modern furniture. Ideal for a small family.