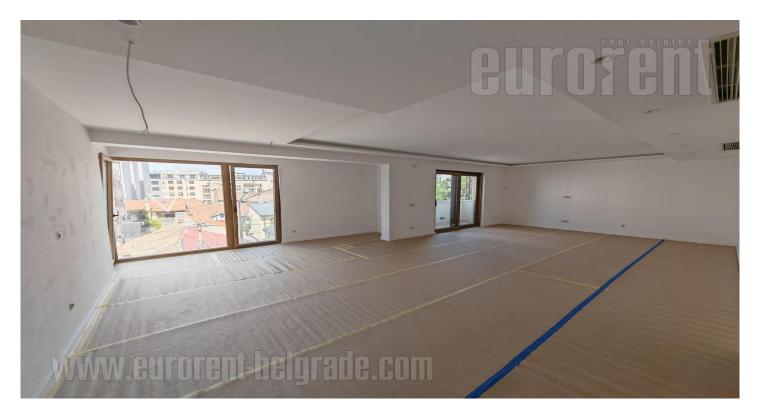

A very interesting and attractive apartment, located close to the Kalenic green-market, within walking distance of various commercial facilities, as well as city transport stops. The location is ideal, a quiet street, between busy streets where there are numerous shops, near kindergartens, and schools. The building is new, with an elegant exterior, with a spacious and excellently decorated entrance hall with a concierge and 24/7 security. The apartment occupies the entire third floor and is extremely functional. It consists of a living room, three bedrooms, two bathrooms with shower cubicles + toilet, all have windows. The master bedroom has its own bathroom. The kitchen has excellent design and functionality, is equipped with all the necessary appliances that are needed for modern life. The dining room is connected to the kitchen and the living room. The living room and the master bedroom have their own terraces. The apartment is bright and extremely quiet. An exceptional apartment that rarely appears on the market. Comfortable and suitable for family life, as well as for business premises in an excellent location. Parking place