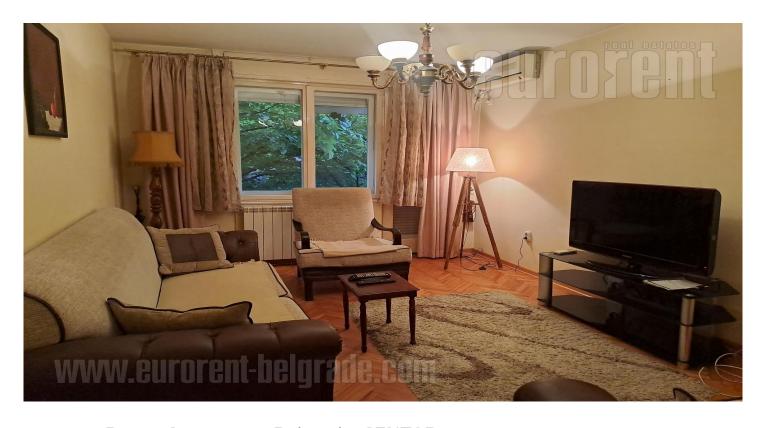

A nice apartment situated in a quiet location between the Clinical Center and Slavija Square. This space has a good, classic layout. An entrance hall, equipped with a large American closet, leads to all the rooms. The kitchen is spacious, with a dining area, recently renovated. The apartment has two large rooms and a bathroom with a shower cabin. The parquet is in good condition. Old but well-maintained windows and doors. The apartment is equipped with classic pieces of furniture, but it can be with out furniture and used as a business space.