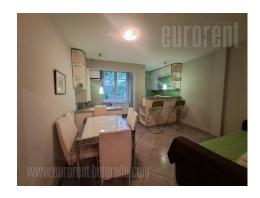

A nice apartment situated in a quiet location between the Clinical Center and Slavija Square. This space has a good, classic layout. An entrance hall, equipped with a large American closet, leads to all the rooms. The kitchen is spacious, with a dining area, recently renovated. The apartment has two large rooms and a bathroom with a shower cabin. The parquet is in good condition. Old but well-maintained windows and doors. The apartment is equipped with classic pieces of furniture, but it can be with out furniture and used as a business space.