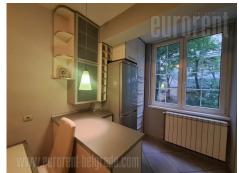

A nice apartment situated in a quiet location between the Clinical Center and Slavija Square. This space has a good, classic layout. An entrance hall, equipped with a large American closet, leads to all the rooms. The kitchen is spacious, with a dining area, recently renovated. The apartment has two large rooms and a bathroom with a shower cabin. The parquet is in good condition. Old but well-maintained windows and doors. The apartment is equipped with classic pieces of furniture, but it can be with out furniture and used as a business space.