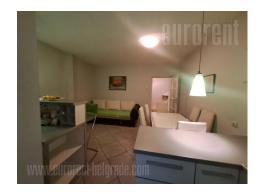

A nice apartment situated in a quiet location between the Clinical Center and Slavija Square. This space has a good, classic layout. An entrance hall, equipped with a large American closet, leads to all the rooms. The kitchen is spacious, with a dining area, recently renovated. The apartment has two large rooms and a bathroom with a shower cabin. The parquet is in good condition. Old but well-maintained windows and doors. The apartment is equipped with classic pieces of furniture, but it can be with out furniture and used as a business space.