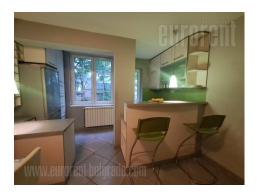

A nice apartment situated in a quiet location between the Clinical Center and Slavija Square. This space has a good, classic layout. An entrance hall, equipped with a large American closet, leads to all the rooms. The kitchen is spacious, with a dining area, recently renovated. The apartment has two large rooms and a bathroom with a shower cabin. The parquet is in good condition. Old but well-maintained windows and doors. The apartment is equipped with classic pieces of furniture, but it can be with out furniture and used as a business space.