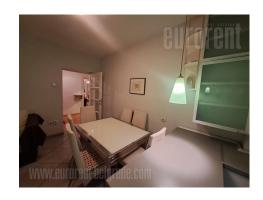

A nice apartment situated in a quiet location between the Clinical Center and Slavija Square. This space has a good, classic layout. An entrance hall, equipped with a large American closet, leads to all the rooms. The kitchen is spacious, with a dining area, recently renovated. The apartment has two large rooms and a bathroom with a shower cabin. The parquet is in good condition. Old but well-maintained windows and doors. The apartment is equipped with classic pieces of furniture, but it can be with out furniture and used as a business space.