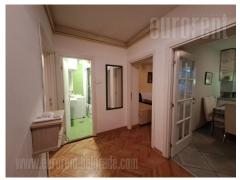

A nice apartment situated in a quiet location between the Clinical Center and Slavija Square. This space has a good, classic layout. An entrance hall, equipped with a large American closet, leads to all the rooms. The kitchen is spacious, with a dining area, recently renovated. The apartment has two large rooms and a bathroom with a shower cabin. The parquet is in good condition. Old but well-maintained windows and doors. The apartment is equipped with classic pieces of furniture, but it can be with out furniture and used as a business space.