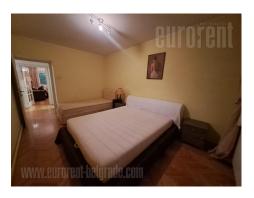

A nice apartment situated in a quiet location between the Clinical Center and Slavija Square. This space has a good, classic layout. An entrance hall, equipped with a large American closet, leads to all the rooms. The kitchen is spacious, with a dining area, recently renovated. The apartment has two large rooms and a bathroom with a shower cabin. The parquet is in good condition. Old but well-maintained windows and doors. The apartment is equipped with classic pieces of furniture, but it can be with out furniture and used as a business space.