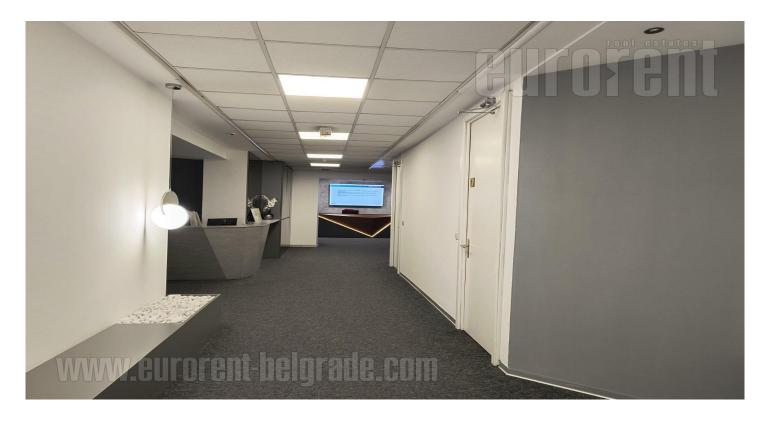

Office space in the center of New Belgrade, in the commercial zone. Building with reception, 24/7 security and maintenance service, garage and parking space for users. The space is located on the ground floor and it is currently divided into 16 offices with drywalls, which can be removed as needed. It has a kitchenette while toilets are at disposal for a whole floor. The building is equipped with the complete infrastructure required by modern business. An excellent choice for performing various business activities.