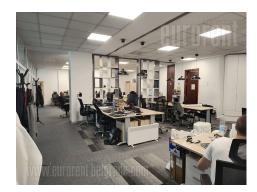

Office space in the center of New Belgrade, in the commercial zone. Building with reception, 24/7 security and maintenance service, garage and parking space for users. The space is located on the ground floor and it is currently divided into 16 offices with drywalls, which can be removed as needed. It has a kitchenette while toilets are at disposal for a whole floor. The building is equipped with the complete infrastructure required by modern business. An excellent choice for performing various business activities.