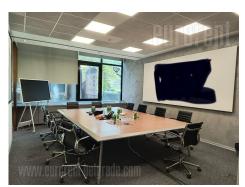

Office space in the center of New Belgrade, in the commercial zone. Building with reception, 24/7 security and maintenance service, garage and parking space for users. The space is located on the ground floor and it is currently divided into 16 offices with drywalls, which can be removed as needed. It has a kitchenette while toilets are at disposal for a whole floor. The building is equipped with the complete infrastructure required by modern business. An excellent choice for performing various business activities.