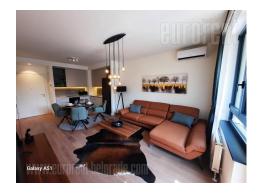

Modern, fully equipped apartment, located in Belgrade Waterfront. Modern neighborhood with a lot of diverse commercial content (cafes, restaurants, bars, playgrounds for children) as well as the Galerija shopping center. The building is of modern construction, with two elevators, while the apartment is house on the second floor. It features an entrance hallway, a living room with a kitchen and dining area. Living room has access to a terrace. The second part of the apartment consists of a bedroom with a double bed and a bathroom with a shower cabin. The interior is equipped with furniture of modern design, high quality built-in appliances, lighting and household appliances. For the future tenant, one parking space is provided in the garage part of the building for an additional fee (100e).