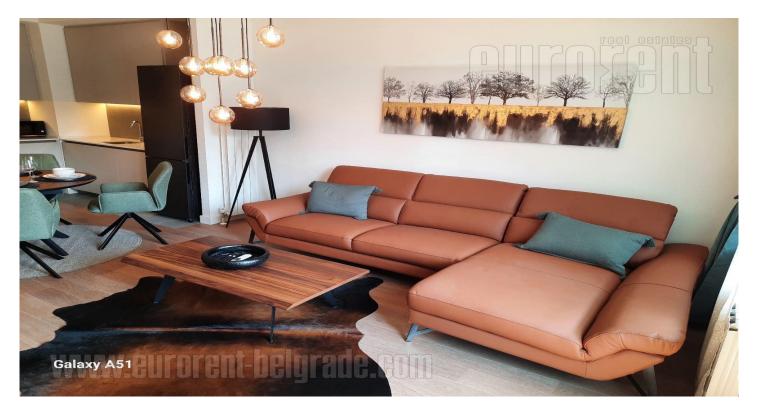

Modern, fully equipped apartment, located in Belgrade Waterfront. Modern neighborhood with a lot of diverse commercial content (cafes, restaurants, bars, playgrounds for children) as well as the Galerija shopping center. The building is of modern construction, with two elevators, while the apartment is house on the second floor. It features an entrance hallway, a living room with a kitchen and dining area. Living room has access to a terrace. The second part of the apartment consists of a bedroom with a double bed and a bathroom with a shower cabin. The interior is equipped with furniture of modern design, high quality built-in appliances, lighting and household appliances. For the future tenant, one parking space is provided in the garage part of the building for an additional fee (100e).