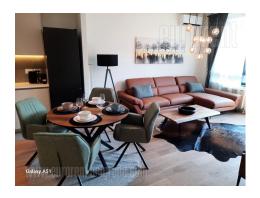

Modern, fully equipped apartment, located in Belgrade Waterfront. Modern neighborhood with a lot of diverse commercial content (cafes, restaurants, bars, playgrounds for children) as well as the Galerija shopping center. The building is of modern construction, with two elevators, while the apartment is house on the second floor. It features an entrance hallway, a living room with a kitchen and dining area. Living room has access to a terrace. The second part of the apartment consists of a bedroom with a double bed and a bathroom with a shower cabin. The interior is equipped with furniture of modern design, high quality built-in appliances, lighting and household appliances. For the future tenant, one parking space is provided in the garage part of the building for an additional fee (100e).