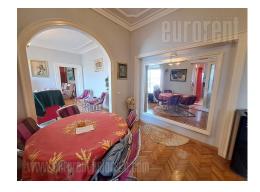

An authentic, apartment for rent in the immediate vicinity of the White Palace gate. Housed in an older building with character, this apartment exudes the charm and warmth of pre-war Belgrade. High ceilings, original parquet and nice furniture make the interior special and elegant. The apartment has two bedrooms, one of which is used as a study, two bathrooms, with Jacuzzi tub and shower cabin, as well as a relatively modern kitchen. The crown of the space is a beautiful, large terrace with an enchanting view of the green slope, ideal for enjoying nature and the chirping of birds. The apartment is fully furnished. It is ideal for people who like the combination of historical ambience, comfort and exclusive location.