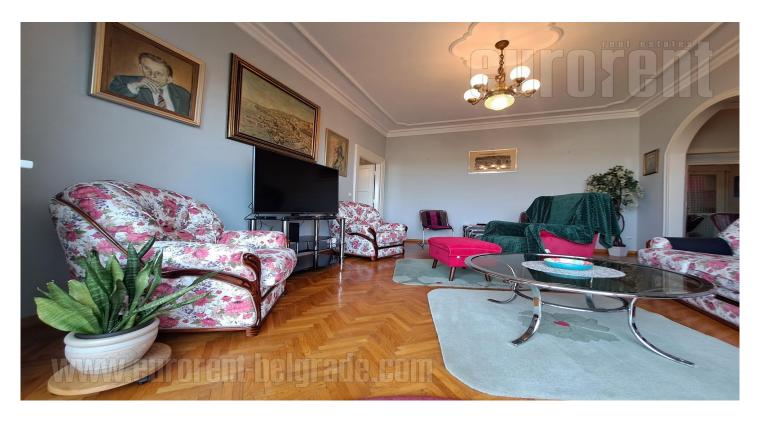

An authentic, apartment for rent in the immediate vicinity of the White Palace gate. Housed in an older building with character, this apartment exudes the charm and warmth of pre-war Belgrade. High ceilings, original parquet and nice furniture make the interior special and elegant. The apartment has two bedrooms, one of which is used as a study, two bathrooms, with Jacuzzi tub and shower cabin, as well as a relatively modern kitchen. The crown of the space is a beautiful, large terrace with an enchanting view of the green slope, ideal for enjoying nature and the chirping of birds. The apartment is fully furnished. It is ideal for people who like the combination of historical ambience, comfort and exclusive location.