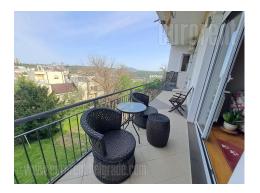

An authentic, apartment for rent in the immediate vicinity of the White Palace gate. Housed in an older building with character, this apartment exudes the charm and warmth of pre-war Belgrade. High ceilings, original parquet and nice furniture make the interior special and elegant. The apartment has two bedrooms, one of which is used as a study, two bathrooms, with Jacuzzi tub and shower cabin, as well as a relatively modern kitchen. The crown of the space is a beautiful, large terrace with an enchanting view of the green slope, ideal for enjoying nature and the chirping of birds. The apartment is fully furnished. It is ideal for people who like the combination of historical ambience, comfort and exclusive location.