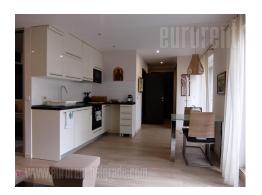

The apartment is located in Dedinje, in the immediate vicinity of the roundabout, many lines of public transport, as well as banks, shops and restaurants. There is a children's park in the immediate vicinity. The apartment is located in a newer building secured by video surveillance and physical security. It is housed on the ground floor and it is abundant with natural light. Entry is from the garage directly or from the outer courtyard. It consists of a comfortable open space, which consists of a living room with a kitchen and dining area, as well as sleeping area. The living room has access to a terrace, which is a yard of about 20 m<sup>2</sup>. Behind the sofa set in the living room is a large double bed. The bathroom has a shower cabin. It is fully furnished and the interior itself is in warm tones. Extremely comfortable for a single person or a couple. One parking space is also available in the building's garage.