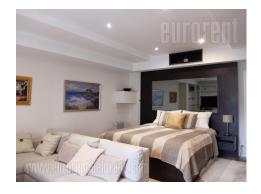

The apartment is located in Dedinje, in the immediate vicinity of the roundabout, many lines of public transport, as well as banks, shops and restaurants. There is a children's park in the immediate vicinity. The apartment is located in a newer building secured by video surveillance and physical security. It is housed on the ground floor and it is abundant with natural light. Entry is from the garage directly or from the outer courtyard. It consists of a comfortable open space, which consists of a living room with a kitchen and dining area, as well as sleeping area. The living room has access to a terrace, which is a yard of about 20 m<sup>2</sup>. Behind the sofa set in the living room is a large double bed. The bathroom has a shower cabin. It is fully furnished and the interior itself is in warm tones. Extremely comfortable for a single person or a couple. One parking space is also available in the building's garage.