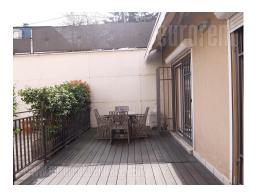

The apartment is located in Dedinje, in the immediate vicinity of the roundabout, many lines of public transport, as well as banks, shops and restaurants. There is a children's park in the immediate vicinity. The apartment is located in a newer building secured by video surveillance and physical security. It is housed on the ground floor and it is abundant with natural light. Entry is from the garage directly or from the outer courtyard. It consists of a comfortable open space, which consists of a living room with a kitchen and dining area, as well as sleeping area. The living room has access to a terrace, which is a yard of about 20 m<sup>2</sup>. Behind the sofa set in the living room is a large double bed. The bathroom has a shower cabin. It is fully furnished and the interior itself is in warm tones. Extremely comfortable for a single person or a couple. One parking space is also available in the building's garage.