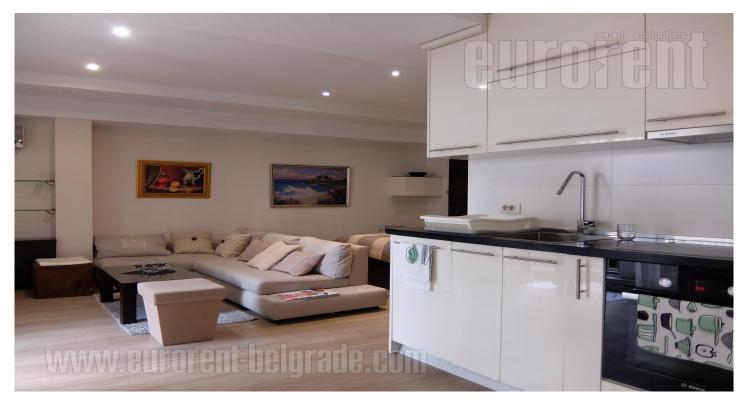

The apartment is located in Dedinje, in the immediate vicinity of the roundabout, many lines of public transport, as well as banks, shops and restaurants. There is a children's park in the immediate vicinity. The apartment is located in a newer building secured by video surveillance and physical security. It is housed on the ground floor and it is abundant with natural light. Entry is from the garage directly or from the outer courtyard. It consists of a comfortable open space, which consists of a living room with a kitchen and dining area, as well as sleeping area. The living room has access to a terrace, which is a yard of about 20 m<sup>2</sup>. Behind the sofa set in the living room is a large double bed. The bathroom has a shower cabin. It is fully furnished and the interior itself is in warm tones. Extremely comfortable for a single person or a couple. One parking space is also available in the building's garage.