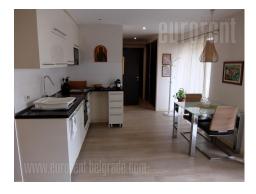

The apartment is located in Dedinje, in the immediate vicinity of the roundabout, many lines of public transport, as well as banks, shops and restaurants. There is a children's park in the immediate vicinity. The apartment is located in a newer building secured by video surveillance and physical security. It is housed on the ground floor and it is abundant with natural light. Entry is from the garage directly or from the outer courtyard. It consists of a comfortable open space, which consists of a living room with a kitchen and dining area, as well as sleeping area. The living room has access to a terrace, which is a yard of about 20 m<sup>2</sup>. Behind the sofa set in the living room is a large double bed. The bathroom has a shower cabin. It is fully furnished and the interior itself is in warm tones. Extremely comfortable for a single person or a couple. One parking space is also available in the building's garage.