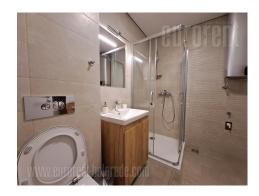

Excellent apartment situated in the building Exing 65. The complex is closed, with a yard for children, physical security, video surveillance and garage space. The apartment is housed on the seventh floor, and the building has three elevators. The space consists of an entrance hall, a living room with a dining area and a kitchen. This area has access to the terrace that faces the courtyard of the building. A separate bedroom with a double bed, a bathroom with a shower cabin, as well as a separate storage room are also part of the space. The interior is equipped with modern furniture. A parking space is reserved for the future tenant in the garage of the building. Ideal for single or couple.