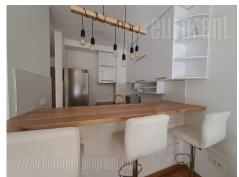

Excellent apartment situated in the building Exing 65. The complex is closed, with a yard for children, physical security, video surveillance and garage space. The apartment is housed on the seventh floor, and the building has three elevators. The space consists of an entrance hall, a living room with a dining area and a kitchen. This area has access to the terrace that faces the courtyard of the building. A separate bedroom with a double bed, a bathroom with a shower cabin, as well as a separate storage room are also part of the space. The interior is equipped with modern furniture. A parking space is reserved for the future tenant in the garage of the building. Ideal for single or couple.