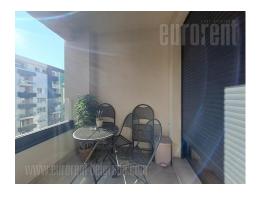

Excellent apartment situated in the building Exing 65. The complex is closed, with a yard for children, physical security, video surveillance and garage space. The apartment is housed on the seventh floor, and the building has three elevators. The space consists of an entrance hall, a living room with a dining area and a kitchen. This area has access to the terrace that faces the courtyard of the building. A separate bedroom with a double bed, a bathroom with a shower cabin, as well as a separate storage room are also part of the space. The interior is equipped with modern furniture. A parking space is reserved for the future tenant in the garage of the building. Ideal for single or couple.