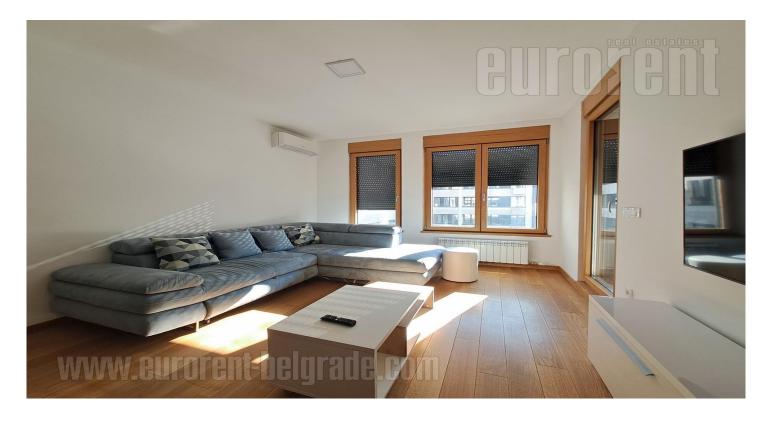

Excellent apartment situated in the building Exing 65. The complex is closed, with a yard for children, physical security, video surveillance and garage space. The apartment is housed on the seventh floor, and the building has three elevators. The space consists of an entrance hall, a living room with a dining area and a kitchen. This area has access to the terrace that faces the courtyard of the building. A separate bedroom with a double bed, a bathroom with a shower cabin, as well as a separate storage room are also part of the space. The interior is equipped with modern furniture. A parking space is reserved for the future tenant in the garage of the building. Ideal for single or couple.