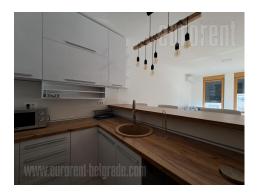

Excellent apartment situated in the building Exing 65. The complex is closed, with a yard for children, physical security, video surveillance and garage space. The apartment is housed on the seventh floor, and the building has three elevators. The space consists of an entrance hall, a living room with a dining area and a kitchen. This area has access to the terrace that faces the courtyard of the building. A separate bedroom with a double bed, a bathroom with a shower cabin, as well as a separate storage room are also part of the space. The interior is equipped with modern furniture. A parking space is reserved for the future tenant in the garage of the building. Ideal for single or couple.