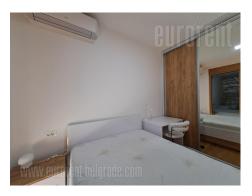

Excellent apartment situated in the building Exing 65. The complex is closed, with a yard for children, physical security, video surveillance and garage space. The apartment is housed on the seventh floor, and the building has three elevators. The space consists of an entrance hall, a living room with a dining area and a kitchen. This area has access to the terrace that faces the courtyard of the building. A separate bedroom with a double bed, a bathroom with a shower cabin, as well as a separate storage room are also part of the space. The interior is equipped with modern furniture. A parking space is reserved for the future tenant in the garage of the building. Ideal for single or couple.