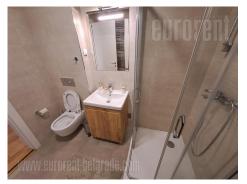

Excellent apartment situated in the building Exing 65. The complex is closed, with a yard for children, physical security, video surveillance and garage space. The apartment is housed on the seventh floor, and the building has three elevators. The space consists of an entrance hall, a living room with a dining area and a kitchen. This area has access to the terrace that faces the courtyard of the building. A separate bedroom with a double bed, a bathroom with a shower cabin, as well as a separate storage room are also part of the space. The interior is equipped with modern furniture. A parking space is reserved for the future tenant in the garage of the building. Ideal for single or couple.