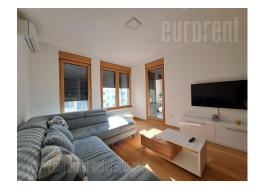

Excellent apartment situated in the building Exing 65. The complex is closed, with a yard for children, physical security, video surveillance and garage space. The apartment is housed on the seventh floor, and the building has three elevators. The space consists of an entrance hall, a living room with a dining area and a kitchen. This area has access to the terrace that faces the courtyard of the building. A separate bedroom with a double bed, a bathroom with a shower cabin, as well as a separate storage room are also part of the space. The interior is equipped with modern furniture. A parking space is reserved for the future tenant in the garage of the building. Ideal for single or couple.