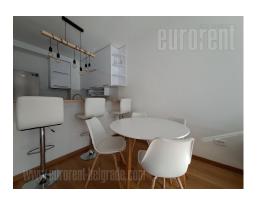

Excellent apartment situated in the building Exing 65. The complex is closed, with a yard for children, physical security, video surveillance and garage space. The apartment is housed on the seventh floor, and the building has three elevators. The space consists of an entrance hall, a living room with a dining area and a kitchen. This area has access to the terrace that faces the courtyard of the building. A separate bedroom with a double bed, a bathroom with a shower cabin, as well as a separate storage room are also part of the space. The interior is equipped with modern furniture. A parking space is reserved for the future tenant in the garage of the building. Ideal for single or couple.