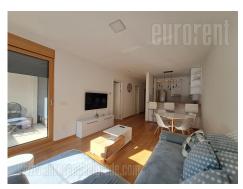

Excellent apartment situated in the building Exing 65. The complex is closed, with a yard for children, physical security, video surveillance and garage space. The apartment is housed on the seventh floor, and the building has three elevators. The space consists of an entrance hall, a living room with a dining area and a kitchen. This area has access to the terrace that faces the courtyard of the building. A separate bedroom with a double bed, a bathroom with a shower cabin, as well as a separate storage room are also part of the space. The interior is equipped with modern furniture. A parking space is reserved for the future tenant in the garage of the building. Ideal for single or couple.