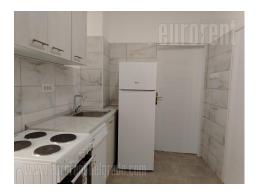

An elegant apartment, completely renovated, in a pre-war building near Bajloni green-market. It is housed on the high ground floor of the building and is suitable both for comfortable life or for various business activities. The large, central entrance leads to two spacious rooms which are mutually connected to by a door. The rooms face the street. Anteroom also leads to the other part of the apartment, which consists of a kitchen, a bathroom and a smaller room with a separate entrance from the terrace. The bathroom is accessed from the kitchen. The large doors and interesting lighting give this apartment a special charm. It can be additionally equipped with individual pieces of furniture, as well as emptied of the ones inside. Pets are allowed.