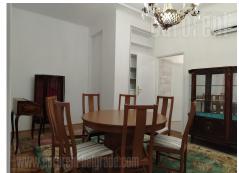

An elegant apartment, completely renovated, in a pre-war building near Bajloni green-market. It is housed on the high ground floor of the building and is suitable both for comfortable life or for various business activities. The large, central entrance leads to two spacious rooms which are mutually connected to by a door. The rooms face the street. Anteroom also leads to the other part of the apartment, which consists of a kitchen, a bathroom and a smaller room with a separate entrance from the terrace. The bathroom is accessed from the kitchen. The large doors and interesting lighting give this apartment a special charm. It can be additionally equipped with individual pieces of furniture, as well as emptied of the ones inside. Pets are allowed.