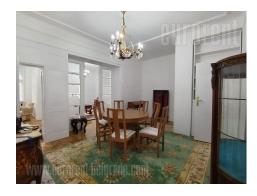

An elegant apartment, completely renovated, in a pre-war building near Bajloni green-market. It is housed on the high ground floor of the building and is suitable both for comfortable life or for various business activities. The large, central entrance leads to two spacious rooms which are mutually connected to by a door. The rooms face the street. Anteroom also leads to the other part of the apartment, which consists of a kitchen, a bathroom and a smaller room with a separate entrance from the terrace. The bathroom is accessed from the kitchen. The large doors and interesting lighting give this apartment a special charm. It can be additionally equipped with individual pieces of furniture, as well as emptied of the ones inside. Pets are allowed.