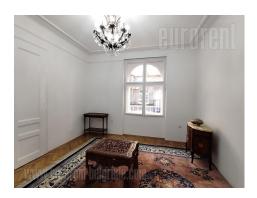

An elegant apartment, completely renovated, in a pre-war building near Bajloni green-market. It is housed on the high ground floor of the building and is suitable both for comfortable life or for various business activities. The large, central entrance leads to two spacious rooms which are mutually connected to by a door. The rooms face the street. Anteroom also leads to the other part of the apartment, which consists of a kitchen, a bathroom and a smaller room with a separate entrance from the terrace. The bathroom is accessed from the kitchen. The large doors and interesting lighting give this apartment a special charm. It can be additionally equipped with individual pieces of furniture, as well as emptied of the ones inside. Pets are allowed.