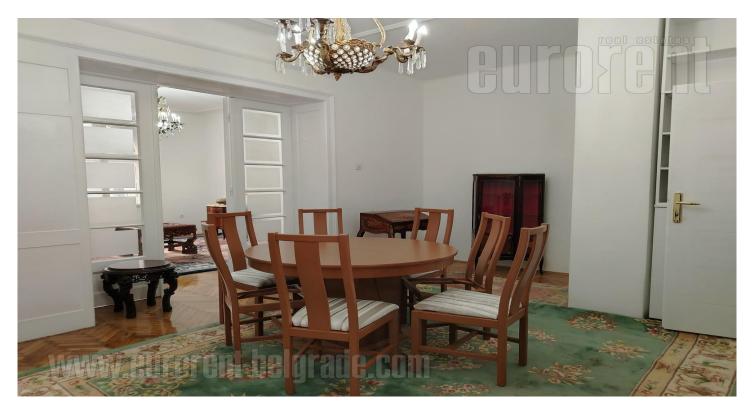

An elegant apartment, completely renovated, in a pre-war building near Bajloni green-market. It is housed on the high ground floor of the building and is suitable both for comfortable life or for various business activities. The large, central entrance leads to two spacious rooms which are mutually connected to by a door. The rooms face the street. Anteroom also leads to the other part of the apartment, which consists of a kitchen, a bathroom and a smaller room with a separate entrance from the terrace. The bathroom is accessed from the kitchen. The large doors and interesting lighting give this apartment a special charm. It can be additionally equipped with individual pieces of furniture, as well as emptied of the ones inside. Pets are allowed.