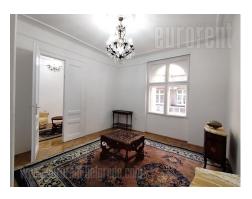

An elegant apartment, completely renovated, in a pre-war building near Bajloni green-market. It is housed on the high ground floor of the building and is suitable both for comfortable life or for various business activities. The large, central entrance leads to two spacious rooms which are mutually connected to by a door. The rooms face the street. Anteroom also leads to the other part of the apartment, which consists of a kitchen, a bathroom and a smaller room with a separate entrance from the terrace. The bathroom is accessed from the kitchen. The large doors and interesting lighting give this apartment a special charm. It can be additionally equipped with individual pieces of furniture, as well as emptied of the ones inside. Pets are allowed.