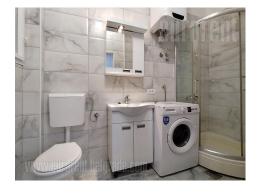

An elegant apartment, completely renovated, in a pre-war building near Bajloni green-market. It is housed on the high ground floor of the building and is suitable both for comfortable life or for various business activities. The large, central entrance leads to two spacious rooms which are mutually connected to by a door. The rooms face the street. Anteroom also leads to the other part of the apartment, which consists of a kitchen, a bathroom and a smaller room with a separate entrance from the terrace. The bathroom is accessed from the kitchen. The large doors and interesting lighting give this apartment a special charm. It can be additionally equipped with individual pieces of furniture, as well as emptied of the ones inside. Pets are allowed.