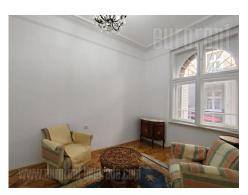

An elegant apartment, completely renovated, in a pre-war building near Bajloni green-market. It is housed on the high ground floor of the building and is suitable both for comfortable life or for various business activities. The large, central entrance leads to two spacious rooms which are mutually connected to by a door. The rooms face the street. Anteroom also leads to the other part of the apartment, which consists of a kitchen, a bathroom and a smaller room with a separate entrance from the terrace. The bathroom is accessed from the kitchen. The large doors and interesting lighting give this apartment a special charm. It can be additionally equipped with individual pieces of furniture, as well as emptied of the ones inside. Pets are allowed.