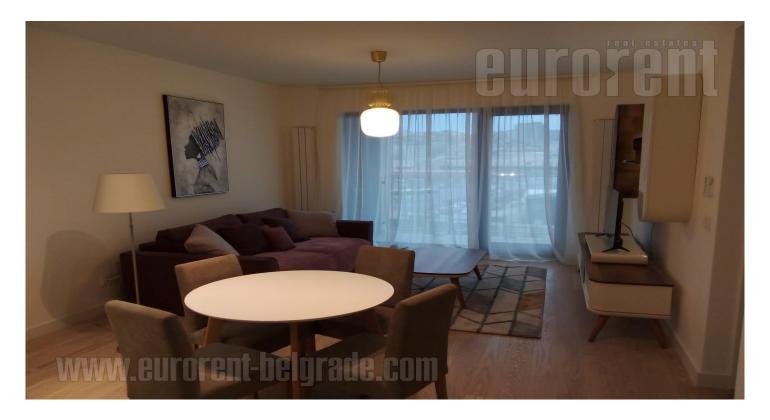

An attractive apartment, situated in an exclusive location in the business-residential complex Belgrade on the Water, Aria building. One of the most modern complexes, with a view of the river, whose project was carried out according to the highest international standards. The apartment is housed on the ninth floor and consists of an entrance hall, a living room with a dining room and a kitchen, and an access to a terrace with a beautiful panoramic view. The bedroom is equipped with a double bed, and there is also a bathroom with a shower cabin. The interior is modernly equipped, with quality furniture, lighting and built-in appliances. A parking space is provided for the future tenant in the garage part of the building. Ideal for one person or a couple.