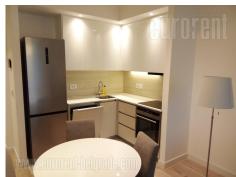

An attractive apartment, situated in an exclusive location in the business-residential complex Belgrade on the Water, Aria building. One of the most modern complexes, with a view of the river, whose project was carried out according to the highest international standards. The apartment is housed on the ninth floor and consists of an entrance hall, a living room with a dining room and a kitchen, and an access to a terrace with a beautiful panoramic view. The bedroom is equipped with a double bed, and there is also a bathroom with a shower cabin. The interior is modernly equipped, with quality furniture, lighting and built-in appliances. A parking space is provided for the future tenant in the garage part of the building. Ideal for one person or a couple.