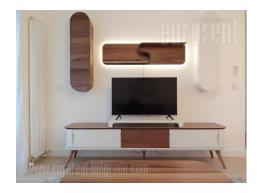

An attractive apartment, situated in an exclusive location in the business-residential complex Belgrade on the Water, Aria building. One of the most modern complexes, with a view of the river, whose project was carried out according to the highest international standards. The apartment is housed on the ninth floor and consists of an entrance hall, a living room with a dining room and a kitchen, and an access to a terrace with a beautiful panoramic view. The bedroom is equipped with a double bed, and there is also a bathroom with a shower cabin. The interior is modernly equipped, with quality furniture, lighting and built-in appliances. A parking space is provided for the future tenant in the garage part of the building. Ideal for one person or a couple.