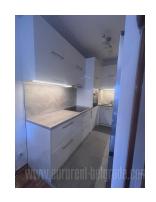

The apartment is housed in a two-story building in block 45. The location is well connected to other parts of the city. The building is of relatively recent construction, without an elevator. The apartment is placed on the first floor. The apartment consists of an entrance hall, a living room, a separate bedroom, a kitchen and a bathroom with a shower cabin. The interior is excellently maintained, equipped with modern built-in appliances and furniture. Suitable for couple or single person.