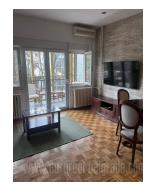

The apartment is housed in a two-story building in block 45. The location is well connected to other parts of the city. The building is of relatively recent construction, without an elevator. The apartment is placed on the first floor. The apartment consists of an entrance hall, a living room, a separate bedroom, a kitchen and a bathroom with a shower cabin. The interior is excellently maintained, equipped with modern built-in appliances and furniture. Suitable for couple or single person.