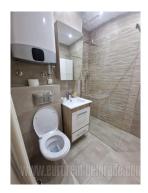

The apartment is housed in a two-story building in block 45. The location is well connected to other parts of the city. The building is of relatively recent construction, without an elevator. The apartment is placed on the first floor. The apartment consists of an entrance hall, a living room, a separate bedroom, a kitchen and a bathroom with a shower cabin. The interior is excellently maintained, equipped with modern built-in appliances and furniture. Suitable for couple or single person.