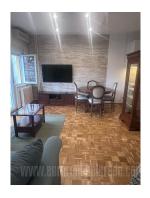

The apartment is housed in a two-story building in block 45. The location is well connected to other parts of the city. The building is of relatively recent construction, without an elevator. The apartment is placed on the first floor. The apartment consists of an entrance hall, a living room, a separate bedroom, a kitchen and a bathroom with a shower cabin. The interior is excellently maintained, equipped with modern built-in appliances and furniture. Suitable for couple or single person.