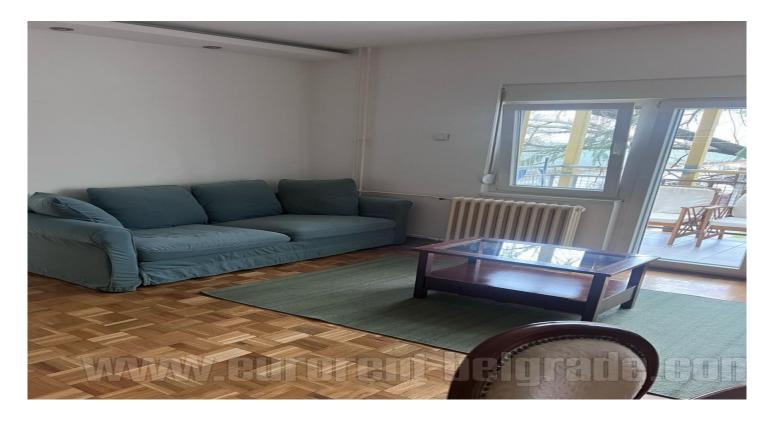

The apartment is housed in a two-story building in block 45. The location is well connected to other parts of the city. The building is of relatively recent construction, without an elevator. The apartment is placed on the first floor. The apartment consists of an entrance hall, a living room, a separate bedroom, a kitchen and a bathroom with a shower cabin. The interior is excellently maintained, equipped with modern built-in appliances and furniture. Suitable for couple or single person.