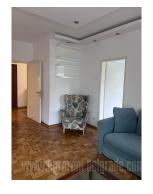

The apartment is housed in a two-story building in block 45. The location is well connected to other parts of the city. The building is of relatively recent construction, without an elevator. The apartment is placed on the first floor. The apartment consists of an entrance hall, a living room, a separate bedroom, a kitchen and a bathroom with a shower cabin. The interior is excellently maintained, equipped with modern built-in appliances and furniture. Suitable for couple or single person.