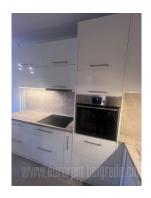

The apartment is housed in a two-story building in block 45. The location is well connected to other parts of the city. The building is of relatively recent construction, without an elevator. The apartment is placed on the first floor. The apartment consists of an entrance hall, a living room, a separate bedroom, a kitchen and a bathroom with a shower cabin. The interior is excellently maintained, equipped with modern built-in appliances and furniture. Suitable for couple or single person.