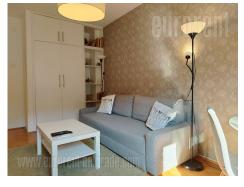

A comfortable apartment in the very city center, near the National Theater building. Well maintained building with an elevator. The interior is bright, equipped with modernly designed furniture, very pleasant. The bedroom is comfortable, with a double bed and а closet. The kitchen is very small, equipped with basic elements. Pets are allowed.