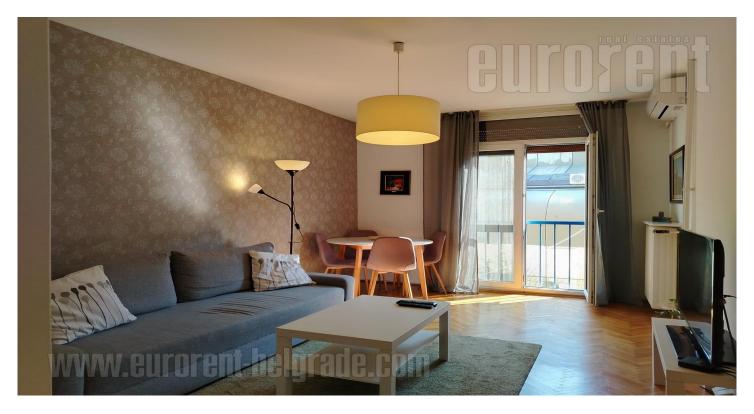

A comfortable apartment in the very city center, near the National Theater building. Well maintained building with an elevator. The interior is bright, equipped with modernly designed furniture, very pleasant. The bedroom is comfortable, with a double bed and а closet. The kitchen is very small, equipped with basic elements. Pets are allowed.