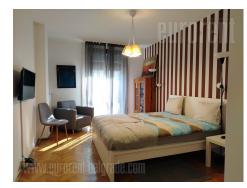

A comfortable apartment in the very city center, near the National Theater building. Well maintained building with an elevator. The interior is bright, equipped with modernly designed furniture, very pleasant. The bedroom is comfortable, with a double bed and а closet. The kitchen is very small, equipped with basic elements. Pets are allowed.