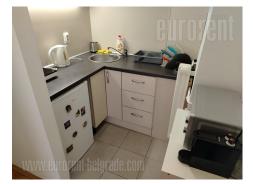

A comfortable apartment in the very city center, near the National Theater building. Well maintained building with an elevator. The interior is bright, equipped with modernly designed furniture, very pleasant. The bedroom is comfortable, with a double bed and а closet. The kitchen is very small, equipped with basic elements. Pets are allowed.