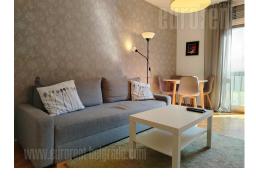

A comfortable apartment in the very city center, near the National Theater building. Well maintained building with an elevator. The interior is bright, equipped with modernly designed furniture, very pleasant. The bedroom is comfortable, with a double bed and а closet. The kitchen is very small, equipped with basic elements. Pets are allowed.