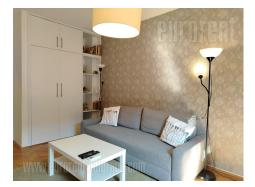

A comfortable apartment in the very city center, near the National Theater building. Well maintained building with an elevator. The interior is bright, equipped with modernly designed furniture, very pleasant. The bedroom is comfortable, with a double bed and а closet. The kitchen is very small, equipped with basic elements. Pets are allowed.