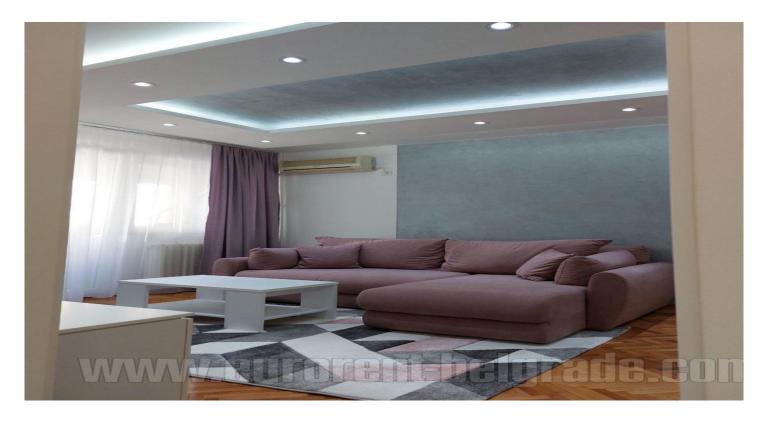

Fully equipped apartment, located in one of the busiest streets in the city center, close to Belgrade Waterfront. Location excellently connected to all parts of the city. The building is of older construction, well maintained, with an elevator, while the apartment is housed on the 6th floor. It features an entrance hallway, a living room, a separate smaller bedroom and a separate dining room with a smaller kitchen. There is also a bathroom with a shower cabin. Interior has been renovated, equipped with a combination of modern and classic furniture. Suitable for one person or a couple.