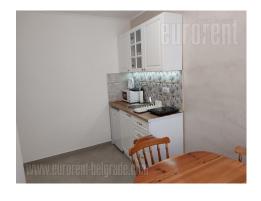

Fully equipped apartment, located in one of the busiest streets in the city center, close to Belgrade Waterfront. Location excellently connected to all parts of the city. The building is of older construction, well maintained, with an elevator, while the apartment is housed on the 6th floor. It features an entrance hallway, a living room, a separate smaller bedroom and a separate dining room with a smaller kitchen. There is also a bathroom with a shower cabin. Interior has been renovated, equipped with a combination of modern and classic furniture. Suitable for one person or a couple.