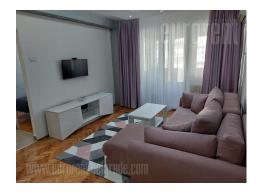

Fully equipped apartment, located in one of the busiest streets in the city center, close to Belgrade Waterfront. Location excellently connected to all parts of the city. The building is of older construction, well maintained, with an elevator, while the apartment is housed on the 6th floor. It features an entrance hallway, a living room, a separate smaller bedroom and a separate dining room with a smaller kitchen. There is also a bathroom with a shower cabin. Interior has been renovated, equipped with a combination of modern and classic furniture. Suitable for one person or a couple.