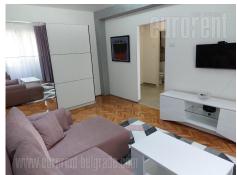

Fully equipped apartment, located in one of the busiest streets in the city center, close to Belgrade Waterfront. Location excellently connected to all parts of the city. The building is of older construction, well maintained, with an elevator, while the apartment is housed on the 6th floor. It features an entrance hallway, a living room, a separate smaller bedroom and a separate dining room with a smaller kitchen. There is also a bathroom with a shower cabin. Interior has been renovated, equipped with a combination of modern and classic furniture. Suitable for one person or a couple.