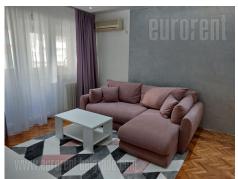

Fully equipped apartment, located in one of the busiest streets in the city center, close to Belgrade Waterfront. Location excellently connected to all parts of the city. The building is of older construction, well maintained, with an elevator, while the apartment is housed on the 6th floor. It features an entrance hallway, a living room, a separate smaller bedroom and a separate dining room with a smaller kitchen. There is also a bathroom with a shower cabin. Interior has been renovated, equipped with a combination of modern and classic furniture. Suitable for one person or a couple.