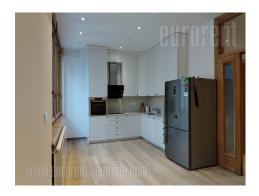

An excellent apartment with characteristic high ceilings in the very city center in the pedestrian area of Knez Mihailova Street. Prestigious location, suitable for living, but also for business activities. The building is well maintained, with an elevator. The apartment is situated on the first floor and has two entrances, with practical layout. Two separate rooms, two living rooms joined by authentic four-leaf salon doors, a spacious entrance hall, a kitchen with a dining room and two bathrooms are at disposal. It is bright and two-side oriented. The interior is completely renovated, with nice lighting, air-conditioned. An exceptional property, rarely offered, intended for those who want to be in the heart of the old town.