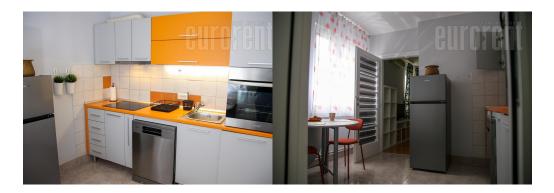

Nice apartment, located in the heart of Dorćol, close to the pedestrian area of Knez Mihailova street. Secluded position, with little city traffic, while the surroundings is rich with various commercial contents. This pre war building is well maintained. The space consists of an entrance hall, a living room, a separate kitchen, a separate bedroom and a bathroom. A terrace spreads along the entire length of the apartment is also available. Equipped with furniture of modern and classic design. Suitable for a single person or a couple.