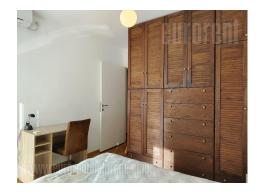

The apartment is located in the very center of the city, in the pedestrian area. The building is older, with an elevator. The apartment consists of two bedrooms with double beds, a living room, a kitchen and a bathroom with a shower. One bedroom has access to the terrace. It is equipped with classic furniture, air-conditioned. Suitable for family or couple.