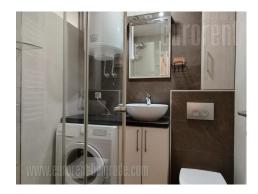

The apartment is located in the very center of the city, in the pedestrian area. The building is older, with an elevator. The apartment consists of two bedrooms with double beds, a living room, a kitchen and a bathroom with a shower. One bedroom has access to the terrace. It is equipped with classic furniture, air-conditioned. Suitable for family or couple.