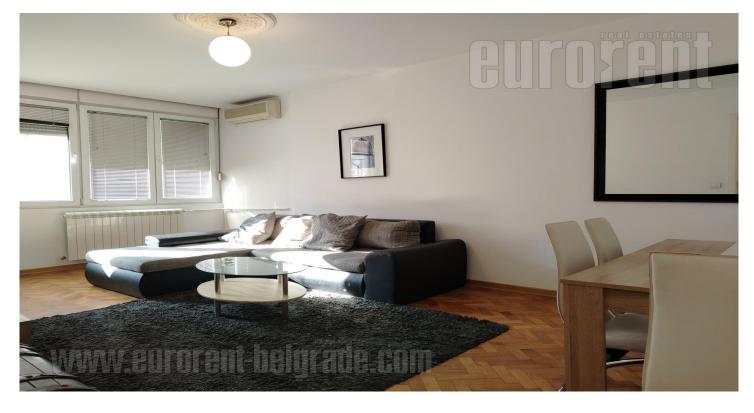

The apartment is located in the very center of the city, in the pedestrian area. The building is older, with an elevator. The apartment consists of two bedrooms with double beds, a living room, a kitchen and a bathroom with a shower. One bedroom has access to the terrace. It is equipped with classic furniture, air-conditioned. Suitable for family or couple.