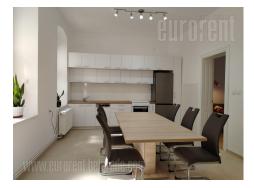

Completely renovated apartment on the ground floor of a one-story building from the end of the 19th century. The building is situated in the very city center, close to the National Theater and Trg republike. The apartment is entered from the beautifully landscaped courtyard of the building. It is two-side oriented, comfortable and bright, with 3.5m high ceilings. The apartment has a separate sleeping area consisting of two small bedrooms with a shared wardrobe. The kitchen is spacious in white shades combined with wood. Kitchen leads to living room with a very decorative porcelain-tiled stove. In the entrance hall a large bathroom with a shower cabin is placed. The interior is minimalistic. The apartment is suitable for a couple or a small family.