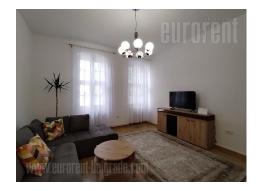

Completely renovated apartment on the ground floor of a one-story building from the end of the 19th century. The building is situated in the very city center, close to the National Theater and Trg republike. The apartment is entered from the beautifully landscaped courtyard of the building. It is two-side oriented, comfortable and bright, with 3.5m high ceilings. The apartment has a separate sleeping area consisting of two small bedrooms with a shared wardrobe. The kitchen is spacious in white shades combined with wood. Kitchen leads to living room with a very decorative porcelain-tiled stove. In the entrance hall a large bathroom with a shower cabin is placed. The interior is minimalistic. The apartment is suitable for a couple or a small family.