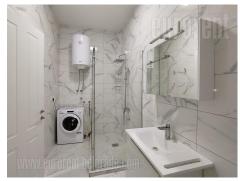

Completely renovated apartment on the ground floor of a one-story building from the end of the 19th century. The building is situated in the very city center, close to the National Theater and Trg republike. The apartment is entered from the beautifully landscaped courtyard of the building. It is two-side oriented, comfortable and bright, with 3.5m high ceilings. The apartment has a separate sleeping area consisting of two small bedrooms with a shared wardrobe. The kitchen is spacious in white shades combined with wood. Kitchen leads to living room with a very decorative porcelain-tiled stove. In the entrance hall a large bathroom with a shower cabin is placed. The interior is minimalistic. The apartment is suitable for a couple or a small family.