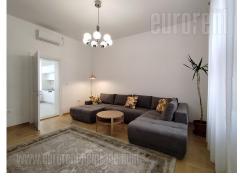

Completely renovated apartment on the ground floor of a one-story building from the end of the 19th century. The building is situated in the very city center, close to the National Theater and Trg republike. The apartment is entered from the beautifully landscaped courtyard of the building. It is two-side oriented, comfortable and bright, with 3.5m high ceilings. The apartment has a separate sleeping area consisting of two small bedrooms with a shared wardrobe. The kitchen is spacious in white shades combined with wood. Kitchen leads to living room with a very decorative porcelain-tiled stove. In the entrance hall a large bathroom with a shower cabin is placed. The interior is minimalistic. The apartment is suitable for a couple or a small family.