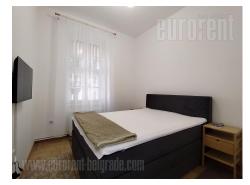

Completely renovated apartment on the ground floor of a one-story building from the end of the 19th century. The building is situated in the very city center, close to the National Theater and Trg republike. The apartment is entered from the beautifully landscaped courtyard of the building. It is two-side oriented, comfortable and bright, with 3.5m high ceilings. The apartment has a separate sleeping area consisting of two small bedrooms with a shared wardrobe. The kitchen is spacious in white shades combined with wood. Kitchen leads to living room with a very decorative porcelain-tiled stove. In the entrance hall a large bathroom with a shower cabin is placed. The interior is minimalistic. The apartment is suitable for a couple or a small family.