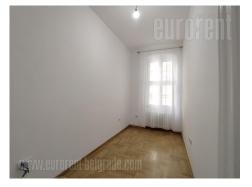

Completely renovated apartment on the ground floor of a one-story building from the end of the 19th century. The building is situated in the very city center, close to the National Theater and Trg republike. The apartment is entered from the beautifully landscaped courtyard of the building. It is two-side oriented, comfortable and bright, with 3.5m high ceilings. The apartment has a separate sleeping area consisting of two small bedrooms with a shared wardrobe. The kitchen is spacious in white shades combined with wood. Kitchen leads to living room with a very decorative porcelain-tiled stove. In the entrance hall a large bathroom with a shower cabin is placed. The interior is minimalistic. The apartment is suitable for a couple or a small family.