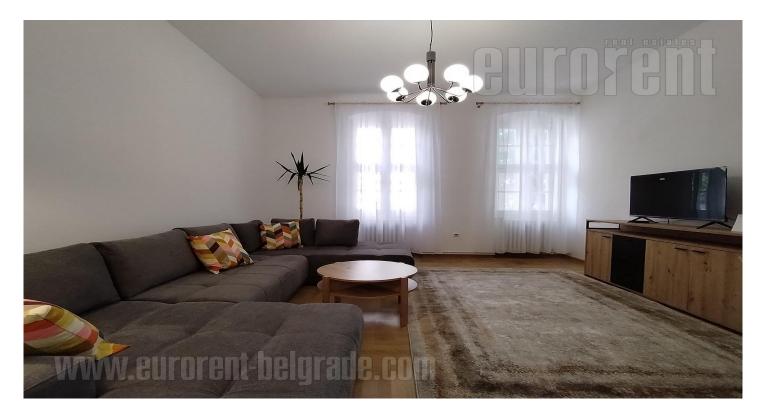

Completely renovated apartment on the ground floor of a one-story building from the end of the 19th century. The building is situated in the very city center, close to the National Theater and Trg republike. The apartment is entered from the beautifully landscaped courtyard of the building. It is two-side oriented, comfortable and bright, with 3.5m high ceilings. The apartment has a separate sleeping area consisting of two small bedrooms with a shared wardrobe. The kitchen is spacious in white shades combined with wood. Kitchen leads to living room with a very decorative porcelain-tiled stove. In the entrance hall a large bathroom with a shower cabin is placed. The interior is minimalistic. The apartment is suitable for a couple or a small family.