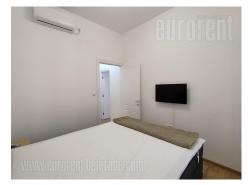

Completely renovated apartment on the ground floor of a one-story building from the end of the 19th century. The building is situated in the very city center, close to the National Theater and Trg republike. The apartment is entered from the beautifully landscaped courtyard of the building. It is two-side oriented, comfortable and bright, with 3.5m high ceilings. The apartment has a separate sleeping area consisting of two small bedrooms with a shared wardrobe. The kitchen is spacious in white shades combined with wood. Kitchen leads to living room with a very decorative porcelain-tiled stove. In the entrance hall a large bathroom with a shower cabin is placed. The interior is minimalistic. The apartment is suitable for a couple or a small family.