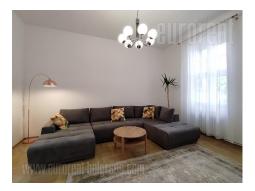

Completely renovated apartment on the ground floor of a one-story building from the end of the 19th century. The building is situated in the very city center, close to the National Theater and Trg republike. The apartment is entered from the beautifully landscaped courtyard of the building. It is two-side oriented, comfortable and bright, with 3.5m high ceilings. The apartment has a separate sleeping area consisting of two small bedrooms with a shared wardrobe. The kitchen is spacious in white shades combined with wood. Kitchen leads to living room with a very decorative porcelain-tiled stove. In the entrance hall a large bathroom with a shower cabin is placed. The interior is minimalistic. The apartment is suitable for a couple or a small family.