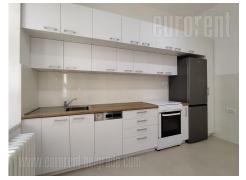

Completely renovated apartment on the ground floor of a one-story building from the end of the 19th century. The building is situated in the very city center, close to the National Theater and Trg republike. The apartment is entered from the beautifully landscaped courtyard of the building. It is two-side oriented, comfortable and bright, with 3.5m high ceilings. The apartment has a separate sleeping area consisting of two small bedrooms with a shared wardrobe. The kitchen is spacious in white shades combined with wood. Kitchen leads to living room with a very decorative porcelain-tiled stove. In the entrance hall a large bathroom with a shower cabin is placed. The interior is minimalistic. The apartment is suitable for a couple or a small family.