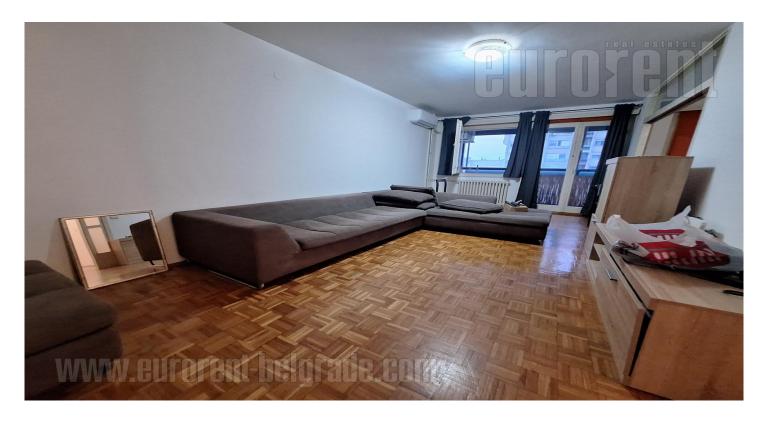

Excellent apartment in block 61, not far from Lidl. The apartment consists of a large living room with a dining area, a separate kitchen and two bedrooms. Living room has access to a spacious loggia. Excellent infrastructure, close to schools, kindergartens and a large number of shops. Good connection with the city.