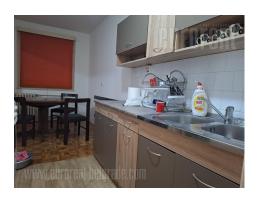

Excellent apartment in block 61, not far from Lidl. The apartment consists of a large living room with a dining area, a separate kitchen and two bedrooms. Living room has access to a spacious loggia. Excellent infrastructure, close to schools, kindergartens and a large number of shops. Good connection with the city.