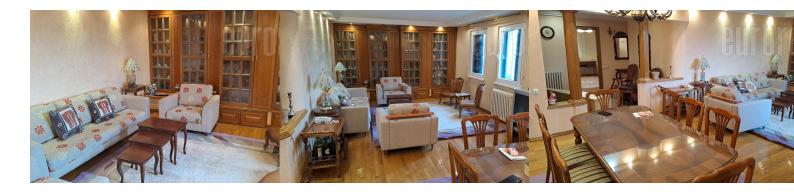

A nice, renovated apartment situated in the very city center, near the National Assembly. The location is excellent for anyone who wants to be in the heart of the city's events. The apartment is situated in a newer building with an elevator, on the fifth floor. It consists of a large living room with a dining room, a fully equipped kitchen, three bedrooms, a bathroom with a jacuzzi tub and a toilet. The apartment is equipped with relatively new furniture of classic design, as well as top quality windows. Suitable