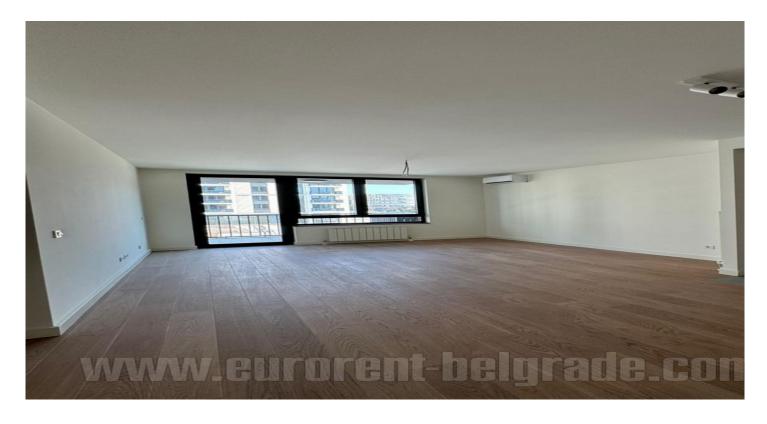

Excellent apartment in a newly built building in the Belgrade waterfront. The building has security and video surveillance. The apartment is equipped with new, modern furniture and appliances. It is spacious and bright. It consists of a living room that is interconnected with a dining room and kitchen, two bedrooms, a bathroom with a bathrub, a bathroom with a shower cabin, and a terrace. One parking space in the buildings garage is available to future tenants.