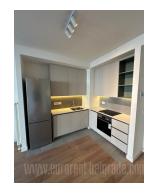

Excellent apartment in a newly built building in the Belgrade waterfront. The building has security and video surveillance. The apartment is equipped with new, modern furniture and appliances. It is spacious and bright. It consists of a living room that is interconnected with a dining room and kitchen, two bedrooms, a bathroom with a bathrub, a bathroom with a shower cabin, and a terrace. One parking space in the buildings garage is available to future tenants.