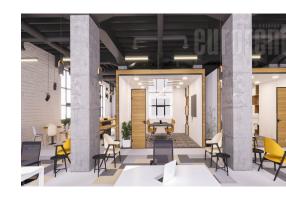

Fully adapted A category, business building, close to Kalemegdan park and river bank. This city zone is characterised by excellent infrastructure and and represents center of commercial and administrative area. Building spreads over six levels, and each could be designed and divided according the clients needs. It is equipped with independent heating and cooling syistem, as well as technical solutions which modern business practise demands. Building also has a 24/7 security service, maintenance and card entrance system. Location and characteristics of the space make it very attractive and suitable for variety of business activities.