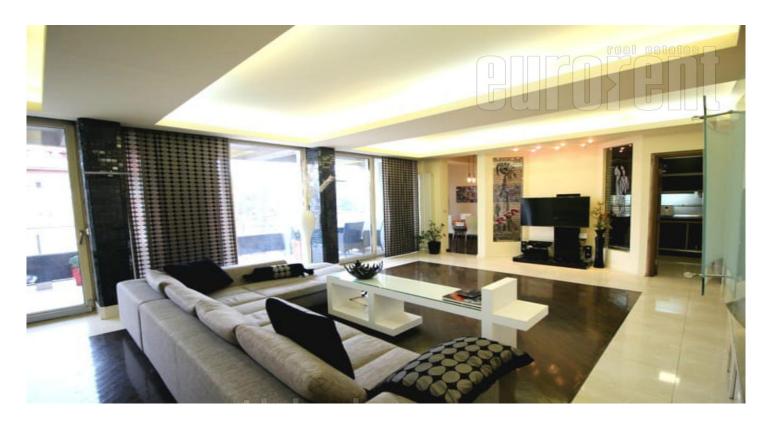

Excellent apartment situated in a relatively new building close to St Sava temple. Quiet area but also abundant with stores, caffe shops and restaurants. The apartment is bright, comfortable and two-side oriented. Living room with mini bar has access to a large terrace overlooking the green tree tops. It is partially separated from study room and fully equipped kitchen and dining room. Private block is also separated and consists of three bedrooms, two bathrooms hallway with large built in closet and another terrace. The apartment has two entries and one more bathroom. A garage in the buildings basement is connected with an elevator with the apartment. The apartment could be fully equipped with newer, modern furniture. Comfortable apartment suitable for a single person, a couple or a family.