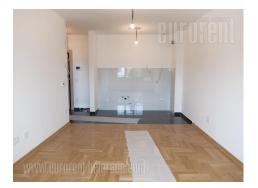

Excellent small apartment located in a new complex of buildings at the beginning of Jajinci. The building is long, with several entrances, only three floors high and has an elevator. Garages are located in the basement. The building was built to a very high standard, excellent materials were used. The layout is practical. It has a separate bedroom, while the living room is integrated with the kitchen and dining room and has access to the terrace. The bathroom has a shower cabin. The kitchen is currently not equipped, but it can be discussed.