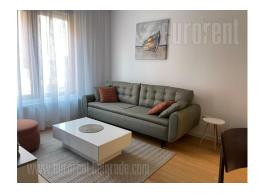

Comfortable apartment in a new building near Kalemegdan and the river bank. The new closed complex, of very high quality construction - K District, is located in a unique location, in the old city center. The apartment is housed on the first floor of a building with an elevator. It is very bright, excellent structure. It consists of an entrance area, an open kitchen which is interconnected with a living room with access to the terrace and a dining room. The bedroom is furnished with a double bed and a closet. The apartment is equipped with high quality furniture of beautiful design in natural colors. Suitable for one person or a couple.