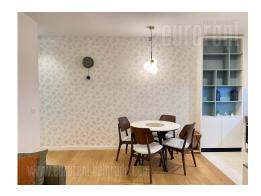

Comfortable apartment in a new building near Kalemegdan and the river bank. The new closed complex, of very high quality construction - K District, is located in a unique location, in the old city center. The apartment is housed on the first floor of a building with an elevator. It is very bright, excellent structure. It consists of an entrance area, an open kitchen which is interconnected with a living room with access to the terrace and a dining room. The bedroom is furnished with a double bed and a closet. The apartment is equipped with high quality furniture of beautiful design in natural colors. Suitable for one person or a couple.