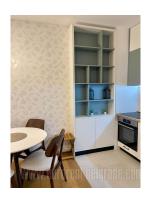

Comfortable apartment in a new building near Kalemegdan and the river bank. The new closed complex, of very high quality construction - K District, is located in a unique location, in the old city center. The apartment is housed on the first floor of a building with an elevator. It is very bright, excellent structure. It consists of an entrance area, an open kitchen which is interconnected with a living room with access to the terrace and a dining room. The bedroom is furnished with a double bed and a closet. The apartment is equipped with high quality furniture of beautiful design in natural colors. Suitable for one person or a couple.