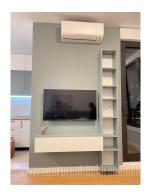

Comfortable apartment in a new building near Kalemegdan and the river bank. The new closed complex, of very high quality construction - K District, is located in a unique location, in the old city center. The apartment is housed on the first floor of a building with an elevator. It is very bright, excellent structure. It consists of an entrance area, an open kitchen which is interconnected with a living room with access to the terrace and a dining room. The bedroom is furnished with a double bed and a closet. The apartment is equipped with high quality furniture of beautiful design in natural colors. Suitable for one person or a couple.