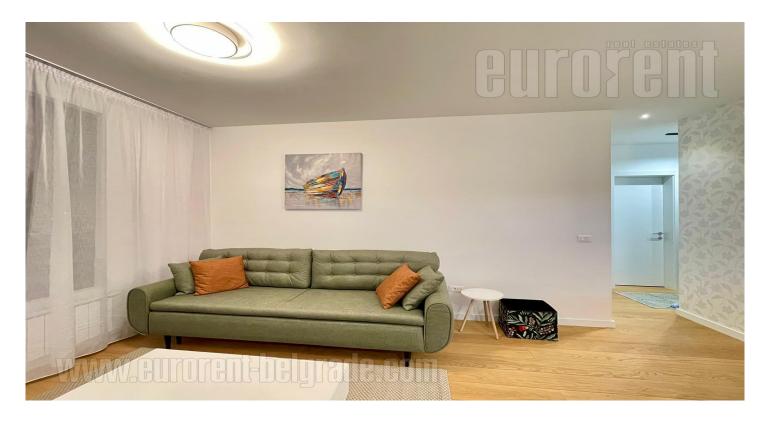

Comfortable apartment in a new building near Kalemegdan and the river bank. The new closed complex, of very high quality construction - K District, is located in a unique location, in the old city center. The apartment is housed on the first floor of a building with an elevator. It is very bright, excellent structure. It consists of an entrance area, an open kitchen which is interconnected with a living room with access to the terrace and a dining room. The bedroom is furnished with a double bed and a closet. The apartment is equipped with high quality furniture of beautiful design in natural colors. Suitable for one person or a couple.