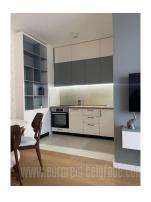

Comfortable apartment in a new building near Kalemegdan and the river bank. The new closed complex, of very high quality construction - K District, is located in a unique location, in the old city center. The apartment is housed on the first floor of a building with an elevator. It is very bright, excellent structure. It consists of an entrance area, an open kitchen which is interconnected with a living room with access to the terrace and a dining room. The bedroom is furnished with a double bed and a closet. The apartment is equipped with high quality furniture of beautiful design in natural colors. Suitable for one person or a couple.