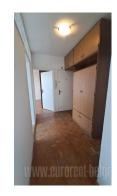

Apartment housed on eighth floor of an older building, across the street from Hala sportova. Classical room layout, with entrance hallway which leads into each room. There is a living room and a bedroom, with kitchen and dining area between them. Terrace could be accessed from the living room and kitchen. Bathroom has a bathtub. The apartment is in it's original condition, equipped with older pieces of furniture. Abundant with natural light and spacious. Suitable for local people and students.