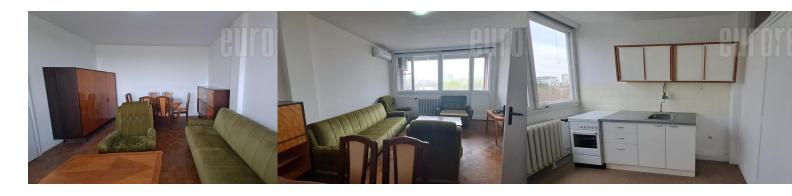

Apartment housed on eighth floor of an older building, across the street from Hala sportova. Classical room layout, with entrance hallway which leads into each room. There is a living room and a bedroom, with kitchen and dining area between them. Terrace could be accessed from the living room and kitchen. Bathroom has a bathtub. The apartment is in it's original condition, equipped with older pieces of furniture. Abundant with natural light and spacious. Suitable for local people and students.