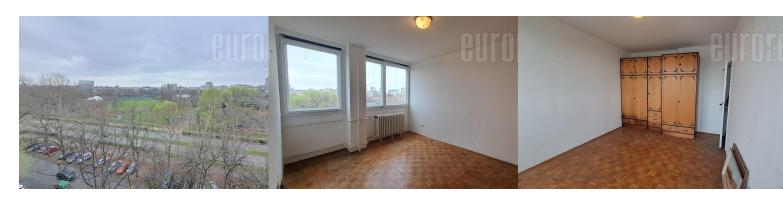

Apartment housed on eighth floor of an older building, across the street from Hala sportova. Classical room layout, with entrance hallway which leads into each room. There is a living room and a bedroom, with kitchen and dining area between them. Terrace could be accessed from the living room and kitchen. Bathroom has a bathtub. The apartment is in it's original condition, equipped with older pieces of furniture. Abundant with natural light and spacious. Suitable for local people and students.