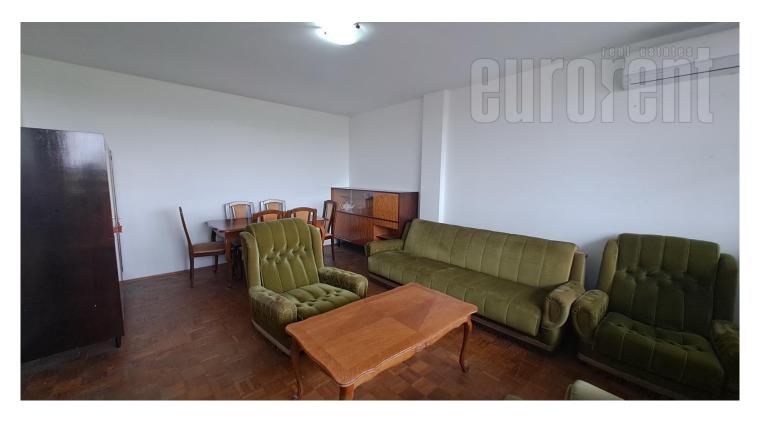

Apartment housed on eighth floor of an older building, across the street from Hala sportova. Classical room layout, with entrance hallway which leads into each room. There is a living room and a bedroom, with kitchen and dining area between them. Terrace could be accessed from the living room and kitchen. Bathroom has a bathtub. The apartment is in it's original condition, equipped with older pieces of furniture. Abundant with natural light and spacious. Suitable for local people and students.