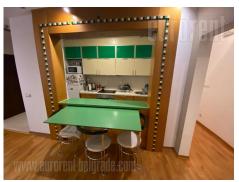

Attractive apartment, housed on the fourth floor of a relatively new building, located in a quiet street. Positioned in the vicinity of Bajloni green market and Botanical garden, in a neighborhood with relatively low traffic flow. Well maintained building with an elevator. The apartment is renovated, cozy and abundant with natural light. It features a living room connected to kitchen, which has access to a spacious, very private terrace, a spacious bedroom and a bathroom with a shower cabin. Property suitable for one person or a couple.