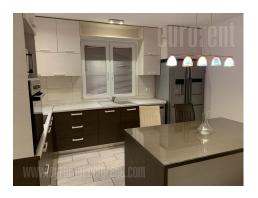

Excellent apartment is a smaller residential building with only three apartments. Quiet street in Vozdovac, new building. Duplex apartment, with a separated entrance. Spacious interior with good room layout. First level features a spacious living room, connected to kitchen and dining area, that occupies approx. 40m<sup>2</sup>. On this level there is also a restroom and a terrace. Second level features a sleeping block with three bedrooms, a bathroom with a bathtub and shower cabin. Equipped with new furniture. There is a parking space in front of the building available for tenants. Suitable for a family.