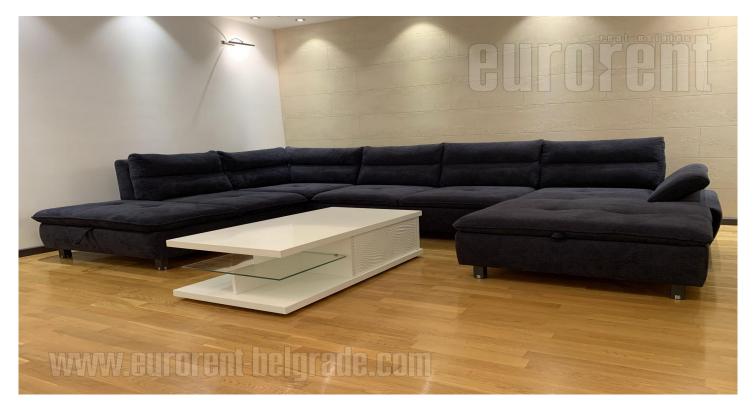

Excellent apartment is a smaller residential building with only three apartments. Quiet street in Vozdovac, new building. Duplex apartment, with a separated entrance. Spacious interior with good room layout. First level features a spacious living room, connected to kitchen and dining area, that occupies approx. 40m<sup>2</sup>. On this level there is also a restroom and a terrace. Second level features a sleeping block with three bedrooms, a bathroom with a bathtub and shower cabin. Equipped with new furniture. There is a parking space in front of the building available for tenants. Suitable for a family.