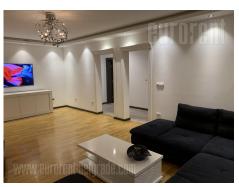

Excellent apartment is a smaller residential building with only three apartments. Quiet street in Vozdovac, new building. Duplex apartment, with a separated entrance. Spacious interior with good room layout. First level features a spacious living room, connected to kitchen and dining area, that occupies approx. 40m<sup>2</sup>. On this level there is also a restroom and a terrace. Second level features a sleeping block with three bedrooms, a bathroom with a bathtub and shower cabin. Equipped with new furniture. There is a parking space in front of the building available for tenants. Suitable for a family.