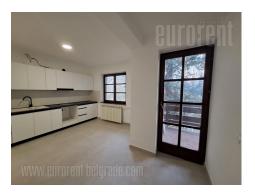

Excellent, completely renovated space in an excellent location, situated in a quiet street near Crvena zvezda stadium. It includes two duplexes located on the first and second floors of the house. Each has, on the lower level, a large living room, a spacious kitchen with a dining room, a guest toilet and two terraces. On the upper level, they have three bedrooms each, a bathroom with both a bathtub and a shower, as well as a terrace. There is a garage on the ground floor of the house, with one parking space inside and one in front of the garage. The space has fully equipped kitchens and bathrooms, while the rooms are without furniture. The house has recently been renovated, it has new parquet floors, new interior carpentry, stairs and new kitchens. The space is abundant with natural light, spacious, pleasant to stay. It is surrounded by conifers, which can be seen from all parts of the house. The yard is very nice, spacious and available for use. Suitable for business premises but also for residential premises. Possibility of renting out half of the space separately.