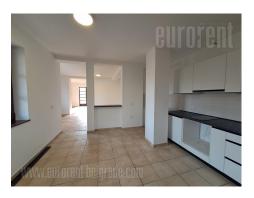

Excellent, completely renovated space in an excellent location, situated in a quiet street near Crvena zvezda stadium. It includes two duplexes located on the first and second floors of the house. Each has, on the lower level, a large living room, a spacious kitchen with a dining room, a guest toilet and two terraces. On the upper level, they have three bedrooms each, a bathroom with both a bathtub and a shower, as well as a terrace. There is a garage on the ground floor of the house, with one parking space inside and one in front of the garage. The space has fully equipped kitchens and bathrooms, while the rooms are without furniture. The house has recently been renovated, it has new parquet floors, new interior carpentry, stairs and new kitchens. The space is abundant with natural light, spacious, pleasant to stay. It is surrounded by conifers, which can be seen from all parts of the house. The yard is very nice, spacious and available for use. Suitable for business premises but also for residential premises. Possibility of renting out half of the space separately.