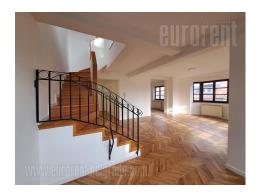

Excellent, completely renovated space in an excellent location, situated in a quiet street near Crvena zvezda stadium. It includes two duplexes located on the first and second floors of the house. Each has, on the lower level, a large living room, a spacious kitchen with a dining room, a guest toilet and two terraces. On the upper level, they have three bedrooms each, a bathroom with both a bathtub and a shower, as well as a terrace. There is a garage on the ground floor of the house, with one parking space inside and one in front of the garage. The space has fully equipped kitchens and bathrooms, while the rooms are without furniture. The house has recently been renovated, it has new parquet floors, new interior carpentry, stairs and new kitchens. The space is abundant with natural light, spacious, pleasant to stay. It is surrounded by conifers, which can be seen from all parts of the house. The yard is very nice, spacious and available for use. Suitable for business premises but also for residential premises. Possibility of renting out half of the space separately.