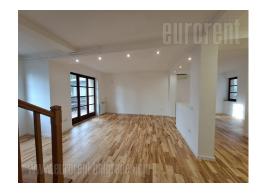

Excellent, completely renovated space in an excellent location, situated in a quiet street near Crvena zvezda stadium. It includes two duplexes located on the first and second floors of the house. Each has, on the lower level, a large living room, a spacious kitchen with a dining room, a guest toilet and two terraces. On the upper level, they have three bedrooms each, a bathroom with both a bathtub and a shower, as well as a terrace. There is a garage on the ground floor of the house, with one parking space inside and one in front of the garage. The space has fully equipped kitchens and bathrooms, while the rooms are without furniture. The house has recently been renovated, it has new parquet floors, new interior carpentry, stairs and new kitchens. The space is abundant with natural light, spacious, pleasant to stay. It is surrounded by conifers, which can be seen from all parts of the house. The yard is very nice, spacious and available for use. Suitable for business premises but also for residential premises. Possibility of renting out half of the space separately.