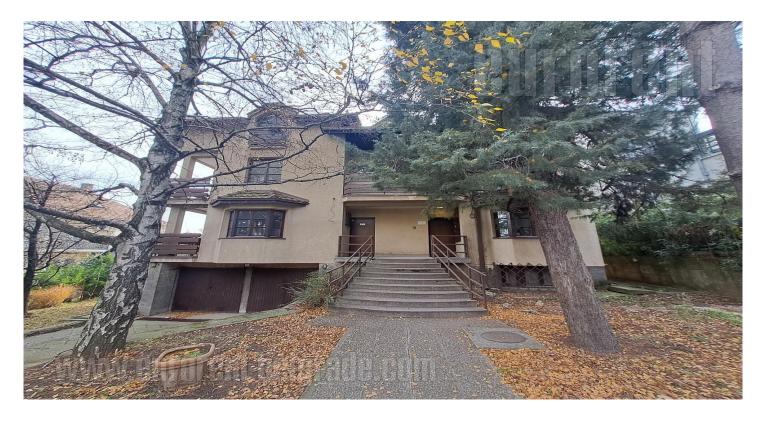

## #46795, Rent - House, Belgrade, DEDINJE

| TYPE OF OBJECT <b>DETACHED HOUSE</b> |         |              | SURFACE AREA 360 m <sup>2</sup> |   |   | THE PRICE €4,000 |     |         | AVAILABLE |          |
|--------------------------------------|---------|--------------|---------------------------------|---|---|------------------|-----|---------|-----------|----------|
| LOT (AR) <b>7.3</b>                  |         |              | BEDROOMS 6                      |   |   | DAILY ROOMS      |     |         | PR+I      |          |
| UNFURNI                              | INDEPEN | -<br>sss YES | 2                               | 2 | 6 | 3<br>Ey          | YES | ľ<br>NO | 1         | (P)<br>1 |

Excellent, completely renovated space in an excellent location, situated in a quiet street near Crvena zvezda stadium. It includes two duplexes located on the first and second floors of the house. Each has, on the lower level, a large living room, a spacious kitchen with a dining room, a guest toilet and two terraces. On the upper level, they have three bedrooms each, a bathroom with both a bathtub and a shower, as well as a terrace. There is a garage on the ground floor of the house, with one parking space inside and one in front of the garage. The space has fully equipped kitchens and bathrooms, while the rooms are without furniture. The house has recently been renovated, it has new parquet floors, new interior carpentry, stairs and new kitchens. The space is abundant with natural light, spacious, pleasant to stay. It is surrounded by conifers, which can be seen from all parts of the house. The yard is very nice, spacious and available for use. Suitable for business premises but also for residential premises. Possibility of renting out half of the space separately.