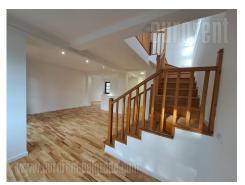

Excellent, completely renovated space in an excellent location, situated in a quiet street near Crvena zvezda stadium. It includes two duplexes located on the first and second floors of the house. Each has, on the lower level, a large living room, a spacious kitchen with a dining room, a guest toilet and two terraces. On the upper level, they have three bedrooms each, a bathroom with both a bathtub and a shower, as well as a terrace. There is a garage on the ground floor of the house, with one parking space inside and one in front of the garage. The space has fully equipped kitchens and bathrooms, while the rooms are without furniture. The house has recently been renovated, it has new parquet floors, new interior carpentry, stairs and new kitchens. The space is abundant with natural light, spacious, pleasant to stay. It is surrounded by conifers, which can be seen from all parts of the house. The yard is very nice, spacious and available for use. Suitable for business premises but also for residential premises. Possibility of renting out half of the space separately.