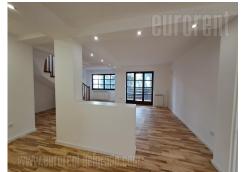

Excellent, completely renovated space in an excellent location, situated in a quiet street near Crvena zvezda stadium. It includes two duplexes located on the first and second floors of the house. Each has, on the lower level, a large living room, a spacious kitchen with a dining room, a guest toilet and two terraces. On the upper level, they have three bedrooms each, a bathroom with both a bathtub and a shower, as well as a terrace. There is a garage on the ground floor of the house, with one parking space inside and one in front of the garage. The space has fully equipped kitchens and bathrooms, while the rooms are without furniture. The house has recently been renovated, it has new parquet floors, new interior carpentry, stairs and new kitchens. The space is abundant with natural light, spacious, pleasant to stay. It is surrounded by conifers, which can be seen from all parts of the house. The yard is very nice, spacious and available for use. Suitable for business premises but also for residential premises. Possibility of renting out half of the space separately.