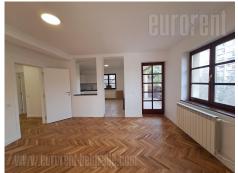

Excellent, completely renovated space in an excellent location, situated in a quiet street near Crvena zvezda stadium. It includes two duplexes located on the first and second floors of the house. Each has, on the lower level, a large living room, a spacious kitchen with a dining room, a guest toilet and two terraces. On the upper level, they have three bedrooms each, a bathroom with both a bathtub and a shower, as well as a terrace. There is a garage on the ground floor of the house, with one parking space inside and one in front of the garage. The space has fully equipped kitchens and bathrooms, while the rooms are without furniture. The house has recently been renovated, it has new parquet floors, new interior carpentry, stairs and new kitchens. The space is abundant with natural light, spacious, pleasant to stay. It is surrounded by conifers, which can be seen from all parts of the house. The yard is very nice, spacious and available for use. Suitable for business premises but also for residential premises. Possibility of renting out half of the space separately.