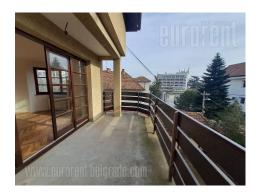

Excellent, completely renovated space in an excellent location, situated in a quiet street near Crvena zvezda stadium. It includes two duplexes located on the first and second floors of the house. Each has, on the lower level, a large living room, a spacious kitchen with a dining room, a guest toilet and two terraces. On the upper level, they have three bedrooms each, a bathroom with both a bathtub and a shower, as well as a terrace. There is a garage on the ground floor of the house, with one parking space inside and one in front of the garage. The space has fully equipped kitchens and bathrooms, while the rooms are without furniture. The house has recently been renovated, it has new parquet floors, new interior carpentry, stairs and new kitchens. The space is abundant with natural light, spacious, pleasant to stay. It is surrounded by conifers, which can be seen from all parts of the house. The yard is very nice, spacious and available for use. Suitable for business premises but also for residential premises. Possibility of renting out half of the space separately.