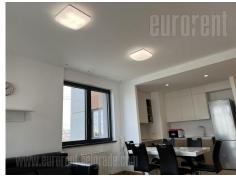

Attractive apartment, on an exclusive location, in one of the most modern building complexes, Belgrade Waterfront. Project managed according to highest architectural standards. The apartment is housed on the eleventh floor of the Parkview building, located in immediate vicinity of Galerija shopping center. It features an entrance hallway, a living room connected to dining area and kitchen, which has access to a spacious terrace. Sleeping block features two bedrooms, while the apartment has a bathroom, a restroom and a laundry room. Additional equipment includes air conditioning in each room, video intercom, cable to and internet outlets. The apartment is equipped with new, modern furniture. There is one parking space in building's garage available for tenants. Property suitable for a couple or a family.