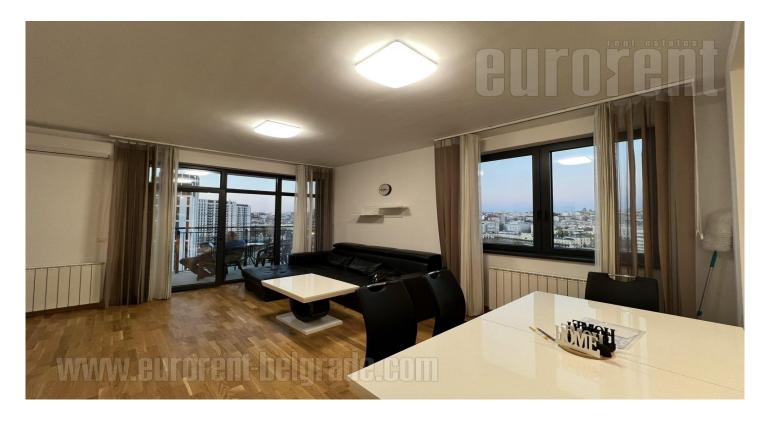

Attractive apartment, on an exclusive location, in one of the most modern building complexes, Belgrade Waterfront. Project managed according to highest architectural standards. The apartment is housed on the eleventh floor of the Parkview building, located in immediate vicinity of Galerija shopping center. It features an entrance hallway, a living room connected to dining area and kitchen, which has access to a spacious terrace. Sleeping block features two bedrooms, while the apartment has a bathroom, a restroom and a laundry room. Additional equipment includes air conditioning in each room, video intercom, cable to and internet outlets. The apartment is equipped with new, modern furniture. There is one parking space in building's garage available for tenants. Property suitable for a couple or a family.