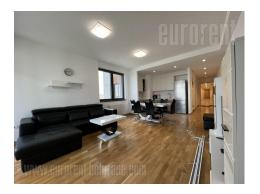

Attractive apartment, on an exclusive location, in one of the most modern building complexes, Belgrade Waterfront. Project managed according to highest architectural standards. The apartment is housed on the eleventh floor of the Parkview building, located in immediate vicinity of Galerija shopping center. It features an entrance hallway, a living room connected to dining area and kitchen, which has access to a spacious terrace. Sleeping block features two bedrooms, while the apartment has a bathroom, a restroom and a laundry room. Additional equipment includes air conditioning in each room, video intercom, cable to and internet outlets. The apartment is equipped with new, modern furniture. There is one parking space in building's garage available for tenants. Property suitable for a couple or a family.