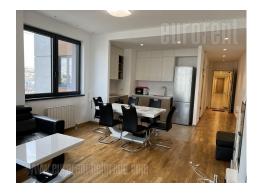

Attractive apartment, on an exclusive location, in one of the most modern building complexes, Belgrade Waterfront. Project managed according to highest architectural standards. The apartment is housed on the eleventh floor of the Parkview building, located in immediate vicinity of Galerija shopping center. It features an entrance hallway, a living room connected to dining area and kitchen, which has access to a spacious terrace. Sleeping block features two bedrooms, while the apartment has a bathroom, a restroom and a laundry room. Additional equipment includes air conditioning in each room, video intercom, cable to and internet outlets. The apartment is equipped with new, modern furniture. There is one parking space in building's garage available for tenants. Property suitable for a couple or a family.