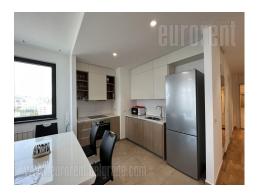

Attractive apartment, on an exclusive location, in one of the most modern building complexes, Belgrade Waterfront. Project managed according to highest architectural standards. The apartment is housed on the eleventh floor of the Parkview building, located in immediate vicinity of Galerija shopping center. It features an entrance hallway, a living room connected to dining area and kitchen, which has access to a spacious terrace. Sleeping block features two bedrooms, while the apartment has a bathroom, a restroom and a laundry room. Additional equipment includes air conditioning in each room, video intercom, cable to and internet outlets. The apartment is equipped with new, modern furniture. There is one parking space in building's garage available for tenants. Property suitable for a couple or a family.