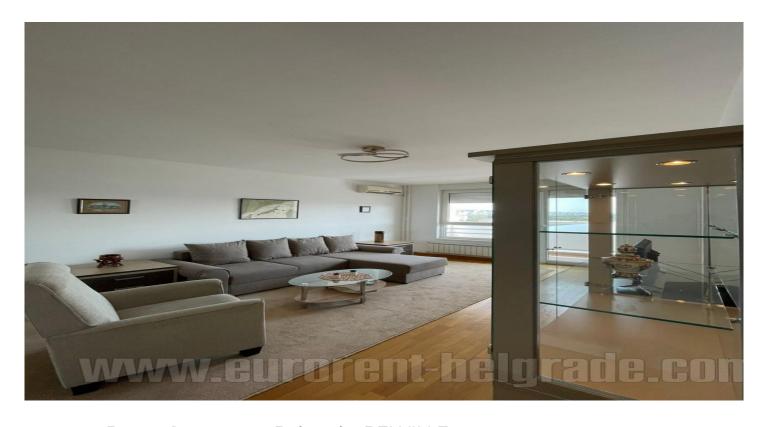

Fully furnished office space for 5-7 employees, in an excellent location in New Belgrade, in the Belville neighborhood. The location is easily accessible from all parts of the city, and there are a large number of shops, cafes, banks and a shopping center nearby. It consists of an entrance hall, two offices with a dining area, a separate equipped kitchen and a bathroom.