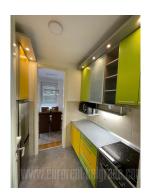

Fully furnished office space for 5-7 employees, in an excellent location in New Belgrade, in the Belville neighborhood. The location is easily accessible from all parts of the city, and there are a large number of shops, cafes, banks and a shopping center nearby. It consists of an entrance hall, two offices with a dining area, a separate equipped kitchen and a bathroom.