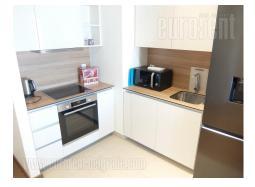

Attractive apartment, located in an exclusive location, in the business-residential complex Belgrade Waterfront. Located on the banks of Sava river, Belgrade Waterfront represents a true "city within a city" and the most modern complex with facilities that are not characteristic of similar projects in the area. With numerous innovations in the area of housing, Belgrade Waterfront has raised the quality of life standard to a significantly higher level. Optimum energy efficiency, as well as the comfort of living, was achieved by using the most modern materials, both in construction and in the phase of finishing works. At the entrance into the building there is a spacious, bright lobby with a reception desk and 24/7 security, while it has three elevators. The apartment is housed on the fourth floor and it is facing the city. It features a living room with an open kitchen and dining area, which has access to a terrace. There is one bedroom, as well as a bathroom with a shower cabin. Excellent interior equipped with modern furniture, high quality appliances and lighting. There is a possibility to rent a garage space in the building, with extra charge. Property suitable for one couple. person or а