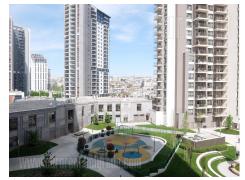

Attractive apartment, located in an exclusive location, in the business-residential complex Belgrade Waterfront. Located on the banks of Sava river, Belgrade Waterfront represents a true "city within a city" and the most modern complex with facilities that are not characteristic of similar projects in the area. With numerous innovations in the area of housing, Belgrade Waterfront has raised the quality of life standard to a significantly higher level. Optimum energy efficiency, as well as the comfort of living, was achieved by using the most modern materials, both in construction and in the phase of finishing works. At the entrance into the building there is a spacious, bright lobby with a reception desk and 24/7 security, while it has three elevators. The apartment is housed on the fourth floor and it is facing the city. It features a living room with an open kitchen and dining area, which has access to a terrace. There is one bedroom, as well as a bathroom with a shower cabin. Excellent interior equipped with modern furniture, high quality appliances and lighting. There is a possibility to rent a garage space in the building, with extra charge. Property suitable for one couple. person or а