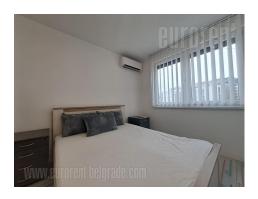

Functional apartment, situatd in Sarajevska street, in a busy location near the Gazela bridge. Excellent connectivity to all locations. The building is of older construction with an elevator and with a nice facade. The apartment is housed on the first floor and two-side oriented. The structure of the space is an anteroom which leads to the other rooms. There is a living room, a bedroom with a double bed, a separate kitchen with a dining room and a bathroom with a shower at disposal. The interior has been renovated, while the classic furniture is well maintained, and the kitchen has all the necessary appliances. Suitable for a couple or a single person.