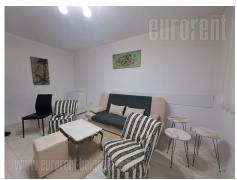

Functional apartment, situatd in Sarajevska street, in a busy location near the Gazela bridge. Excellent connectivity to all locations. The building is of older construction with an elevator and with a nice facade. The apartment is housed on the first floor and two-side oriented. The structure of the space is an anteroom which leads to the other rooms. There is a living room, a bedroom with a double bed, a separate kitchen with a dining room and a bathroom with a shower at disposal. The interior has been renovated, while the classic furniture is well maintained, and the kitchen has all the necessary appliances. Suitable for a couple or a single person.