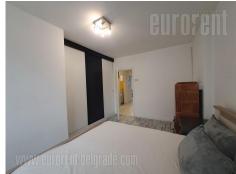

Functional apartment, situatd in Sarajevska street, in a busy location near the Gazela bridge. Excellent connectivity to all locations. The building is of older construction with an elevator and with a nice facade. The apartment is housed on the first floor and two-side oriented. The structure of the space is an anteroom which leads to the other rooms. There is a living room, a bedroom with a double bed, a separate kitchen with a dining room and a bathroom with a shower at disposal. The interior has been renovated, while the classic furniture is well maintained, and the kitchen has all the necessary appliances. Suitable for a couple or a single person.