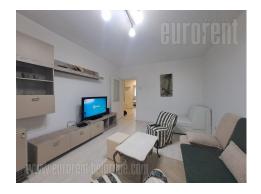

Functional apartment, situatd in Sarajevska street, in a busy location near the Gazela bridge. Excellent connectivity to all locations. The building is of older construction with an elevator and with a nice facade. The apartment is housed on the first floor and two-side oriented. The structure of the space is an anteroom which leads to the other rooms. There is a living room, a bedroom with a double bed, a separate kitchen with a dining room and a bathroom with a shower at disposal. The interior has been renovated, while the classic furniture is well maintained, and the kitchen has all the necessary appliances. Suitable for a couple or a single person.