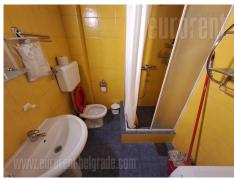

Functional apartment, situatd in Sarajevska street, in a busy location near the Gazela bridge. Excellent connectivity to all locations. The building is of older construction with an elevator and with a nice facade. The apartment is housed on the first floor and two-side oriented. The structure of the space is an anteroom which leads to the other rooms. There is a living room, a bedroom with a double bed, a separate kitchen with a dining room and a bathroom with a shower at disposal. The interior has been renovated, while the classic furniture is well maintained, and the kitchen has all the necessary appliances. Suitable for a couple or a single person.