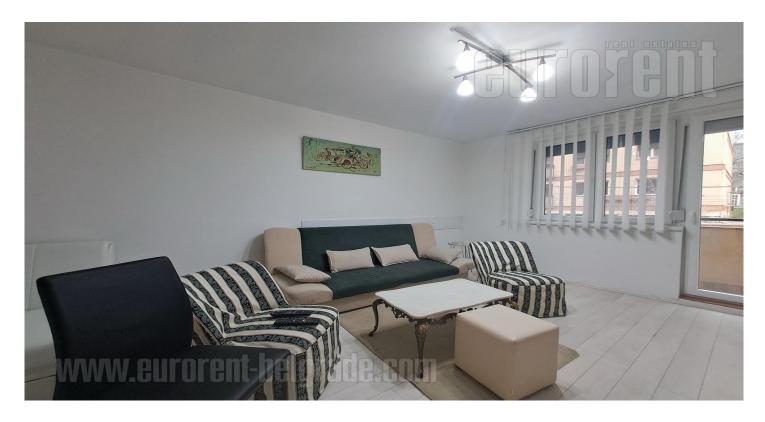

Functional apartment, situatd in Sarajevska street, in a busy location near the Gazela bridge. Excellent connectivity to all locations. The building is of older construction with an elevator and with a nice facade. The apartment is housed on the first floor and two-side oriented. The structure of the space is an anteroom which leads to the other rooms. There is a living room, a bedroom with a double bed, a separate kitchen with a dining room and a bathroom with a shower at disposal. The interior has been renovated, while the classic furniture is well maintained, and the kitchen has all the necessary appliances. Suitable for a couple or a single person.