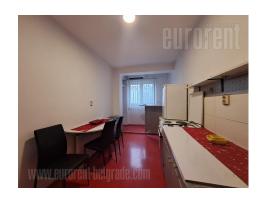

Functional apartment, situatd in Sarajevska street, in a busy location near the Gazela bridge. Excellent connectivity to all locations. The building is of older construction with an elevator and with a nice facade. The apartment is housed on the first floor and two-side oriented. The structure of the space is an anteroom which leads to the other rooms. There is a living room, a bedroom with a double bed, a separate kitchen with a dining room and a bathroom with a shower at disposal. The interior has been renovated, while the classic furniture is well maintained, and the kitchen has all the necessary appliances. Suitable for a couple or a single person.