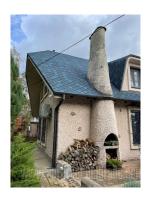

An excellent house, placed alone on the plot, in the Banjica area. The immediate vicinity of the busy boulevard, just before the entrance to Jajinci. The lot is fenced, nicely maintained, with five parking spaces in the yard. The house spread over two levels. It consists of two living rooms, a dining room, a kitchen, four bedrooms, five bathrooms, a pantry, a dining room, and a winery. Fully equipped with quality furniture, comfortable interior with lots of details. A very functional property with a yard 500 m<sup>2</sup> in a nice location for a comfortable family life.