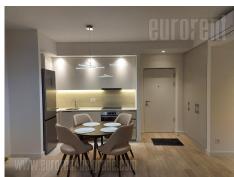

An excellent, modern apartment within the complex Belgrade waterfront. It has a nice living room interconnected with a kitchen and a dining room that opens onto the terrace. In the other part of the apartment there is a bedroom and a bathroom with a shower cabin. Modern furniture in pastel shades and minimalist design. Suitable for one person or a couple.