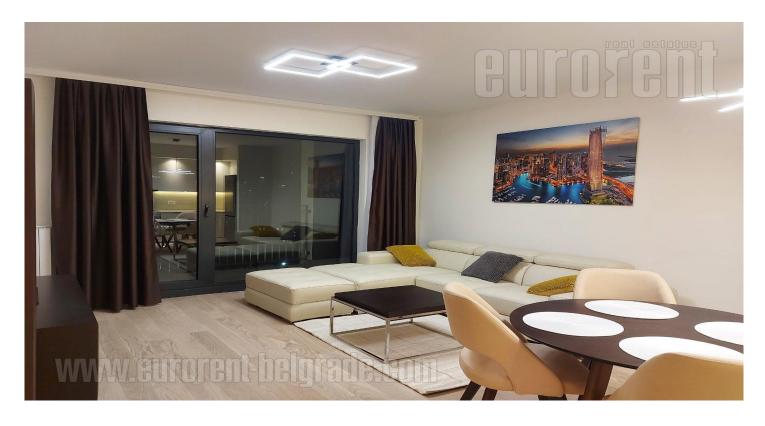

An excellent, modern apartment within the complex Belgrade waterfront. It has a nice living room interconnected with a kitchen and a dining room that opens onto the terrace. In the other part of the apartment there is a bedroom and a bathroom with a shower cabin. Modern furniture in pastel shades and minimalist design. Suitable for one person or a couple.