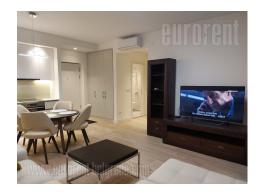

An excellent, modern apartment within the complex Belgrade waterfront. It has a nice living room interconnected with a kitchen and a dining room that opens onto the terrace. In the other part of the apartment there is a bedroom and a bathroom with a shower cabin. Modern furniture in pastel shades and minimalist design. Suitable for one person or a couple.