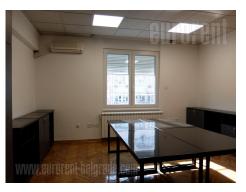

A nice apartment in an older building, without an elevator, in the heart of the old part of the city, close to the Bitef Theater, Skadarlija and at only a few minutes walking distance from Trg republike (Republic Square). Good location, with many shops, cafes and restaurants in the immediate vicinity. The space is housed on the second floor. It consists of five offices, kitchen with dining room, bathroom, toilet, storage room and terrace. The entrance hall leads to the anteroom, which is intended for the admittance area with a secretary and from where one can enter all the other rooms. There are four offices in a row, the middle two connected with double doors, bathroom and a toilet, and a separate new kitchen with separate dining area. The interior has been completely renovated with PVC windows with electric blinds. The parquet is refreshed, the ceiling is of Armstrong panels with halogen lighting, it is equipped with office furniture without chairs and plenty of closets. An excellent bright apartment for suitable quiet office work in the center