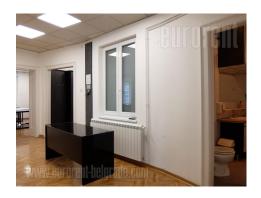

A nice apartment in an older building, without an elevator, in the heart of the old part of the city, close to the Bitef Theater, Skadarlija and at only a few minutes walking distance from Trg republike (Republic Square). Good location, with many shops, cafes and restaurants in the immediate vicinity. The space is housed on the second floor. It consists of five offices, kitchen with dining room, bathroom, toilet, storage room and terrace. The entrance hall leads to the anteroom, which is intended for the admittance area with a secretary and from where one can enter all the other rooms. There are four offices in a row, the middle two connected with double doors, bathroom and a toilet, and a separate new kitchen with separate dining area. The interior has been completely renovated with PVC windows with electric blinds. The parquet is refreshed, the ceiling is of Armstrong panels with halogen lighting, it is equipped with office furniture without chairs and plenty of closets. An excellent bright apartment for suitable quiet office work in the center