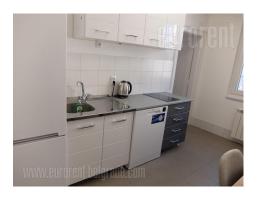

A nice apartment in an older building, without an elevator, in the heart of the old part of the city, close to the Bitef Theater, Skadarlija and at only a few minutes walking distance from Trg republike (Republic Square). Good location, with many shops, cafes and restaurants in the immediate vicinity. The space is housed on the second floor. It consists of five offices, kitchen with dining room, bathroom, toilet, storage room and terrace. The entrance hall leads to the anteroom, which is intended for the admittance area with a secretary and from where one can enter all the other rooms. There are four offices in a row, the middle two connected with double doors, bathroom and a toilet, and a separate new kitchen with separate dining area. The interior has been completely renovated with PVC windows with electric blinds. The parquet is refreshed, the ceiling is of Armstrong panels with halogen lighting, it is equipped with office furniture without chairs and plenty of closets. An excellent bright apartment for suitable quiet office work in the center