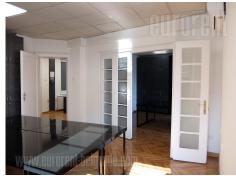

A nice apartment in an older building, without an elevator, in the heart of the old part of the city, close to the Bitef Theater, Skadarlija and at only a few minutes walking distance from Trg republike (Republic Square). Good location, with many shops, cafes and restaurants in the immediate vicinity. The space is housed on the second floor. It consists of five offices, kitchen with dining room, bathroom, toilet, storage room and terrace. The entrance hall leads to the anteroom, which is intended for the admittance area with a secretary and from where one can enter all the other rooms. There are four offices in a row, the middle two connected with double doors, bathroom and a toilet, and a separate new kitchen with separate dining area. The interior has been completely renovated with PVC windows with electric blinds. The parquet is refreshed, the ceiling is of Armstrong panels with halogen lighting, it is equipped with office furniture without chairs and plenty of closets. An excellent bright apartment for suitable quiet office work in the center