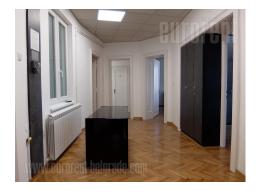

A nice apartment in an older building, without an elevator, in the heart of the old part of the city, close to the Bitef Theater, Skadarlija and at only a few minutes walking distance from Trg republike (Republic Square). Good location, with many shops, cafes and restaurants in the immediate vicinity. The space is housed on the second floor. It consists of five offices, kitchen with dining room, bathroom, toilet, storage room and terrace. The entrance hall leads to the anteroom, which is intended for the admittance area with a secretary and from where one can enter all the other rooms. There are four offices in a row, the middle two connected with double doors, bathroom and a toilet, and a separate new kitchen with separate dining area. The interior has been completely renovated with PVC windows with electric blinds. The parquet is refreshed, the ceiling is of Armstrong panels with halogen lighting, it is equipped with office furniture without chairs and plenty of closets. An excellent bright apartment for suitable quiet office work in the center