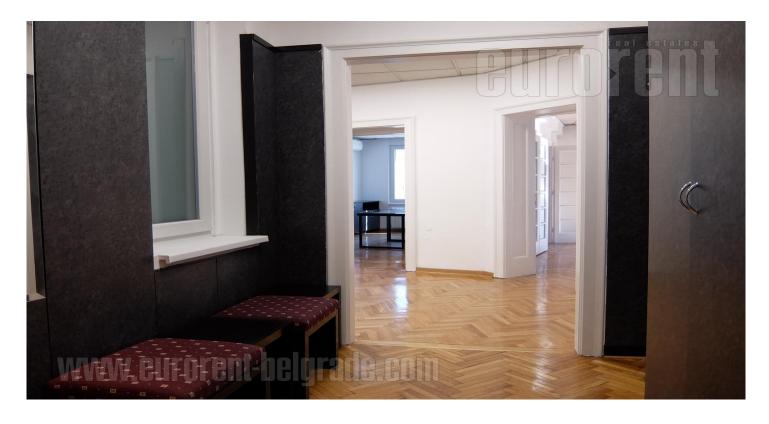

A nice apartment in an older building, without an elevator, in the heart of the old part of the city, close to the Bitef Theater, Skadarlija and at only a few minutes walking distance from Trg republike (Republic Square). Good location, with many shops, cafes and restaurants in the immediate vicinity. The space is housed on the second floor. It consists of five offices, kitchen with dining room, bathroom, toilet, storage room and terrace. The entrance hall leads to the anteroom, which is intended for the admittance area with a secretary and from where one can enter all the other rooms. There are four offices in a row, the middle two connected with double doors, bathroom and a toilet, and a separate new kitchen with separate dining area. The interior has been completely renovated with PVC windows with electric blinds. The parquet is refreshed, the ceiling is of Armstrong panels with halogen lighting, it is equipped with office furniture without chairs and plenty of closets. An excellent bright apartment for suitable quiet office work in the center