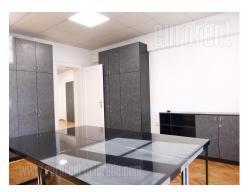

A nice apartment in an older building, without an elevator, in the heart of the old part of the city, close to the Bitef Theater, Skadarlija and at only a few minutes walking distance from Trg republike (Republic Square). Good location, with many shops, cafes and restaurants in the immediate vicinity. The space is housed on the second floor. It consists of five offices, kitchen with dining room, bathroom, toilet, storage room and terrace. The entrance hall leads to the anteroom, which is intended for the admittance area with a secretary and from where one can enter all the other rooms. There are four offices in a row, the middle two connected with double doors, bathroom and a toilet, and a separate new kitchen with separate dining area. The interior has been completely renovated with PVC windows with electric blinds. The parquet is refreshed, the ceiling is of Armstrong panels with halogen lighting, it is equipped with office furniture without chairs and plenty of closets. An excellent bright apartment for suitable quiet office work in the center