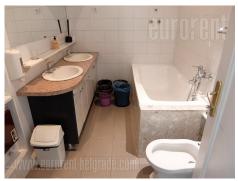

A nice apartment in an older building, without an elevator, in the heart of the old part of the city, close to the Bitef Theater, Skadarlija and at only a few minutes walking distance from Trg republike (Republic Square). Good location, with many shops, cafes and restaurants in the immediate vicinity. The space is housed on the second floor. It consists of five offices, kitchen with dining room, bathroom, toilet, storage room and terrace. The entrance hall leads to the anteroom, which is intended for the admittance area with a secretary and from where one can enter all the other rooms. There are four offices in a row, the middle two connected with double doors, bathroom and a toilet, and a separate new kitchen with separate dining area. The interior has been completely renovated with PVC windows with electric blinds. The parquet is refreshed, the ceiling is of Armstrong panels with halogen lighting, it is equipped with office furniture without chairs and plenty of closets. An excellent bright apartment for suitable quiet office work in the center