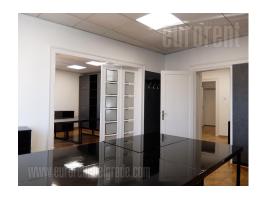

A nice apartment in an older building, without an elevator, in the heart of the old part of the city, close to the Bitef Theater, Skadarlija and at only a few minutes walking distance from Trg republike (Republic Square). Good location, with many shops, cafes and restaurants in the immediate vicinity. The space is housed on the second floor. It consists of five offices, kitchen with dining room, bathroom, toilet, storage room and terrace. The entrance hall leads to the anteroom, which is intended for the admittance area with a secretary and from where one can enter all the other rooms. There are four offices in a row, the middle two connected with double doors, bathroom and a toilet, and a separate new kitchen with separate dining area. The interior has been completely renovated with PVC windows with electric blinds. The parquet is refreshed, the ceiling is of Armstrong panels with halogen lighting, it is equipped with office furniture without chairs and plenty of closets. An excellent bright apartment for suitable quiet office work in the center