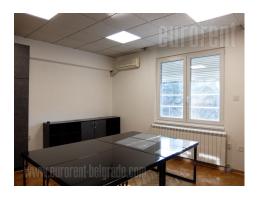

A nice apartment in an older building, without an elevator, in the heart of the old part of the city, close to the Bitef Theater, Skadarlija and at only a few minutes walking distance from Trg republike (Republic Square). Good location, with many shops, cafes and restaurants in the immediate vicinity. The space is housed on the second floor. It consists of five offices, kitchen with dining room, bathroom, toilet, storage room and terrace. The entrance hall leads to the anteroom, which is intended for the admittance area with a secretary and from where one can enter all the other rooms. There are four offices in a row, the middle two connected with double doors, bathroom and a toilet, and a separate new kitchen with separate dining area. The interior has been completely renovated with PVC windows with electric blinds. The parquet is refreshed, the ceiling is of Armstrong panels with halogen lighting, it is equipped with office furniture without chairs and plenty of closets. An excellent bright apartment for suitable quiet office work in the center