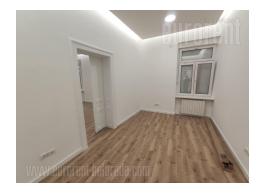

## #42756, Rent - Apartment, Belgrade, DORĆOL

| TYPE OF OBJECT  RESIDENTIAL BUILDING |         |                 | SURFACE AREA 150 m² |   |   | THE PRICE €2,500 |     |          | AVAILABLE |           |
|--------------------------------------|---------|-----------------|---------------------|---|---|------------------|-----|----------|-----------|-----------|
| BEDROOMS 4                           |         |                 | DAILY ROOMS         |   |   | THE FLOOR        |     |          |           |           |
| UNFURNI                              | CITY CE | -<br>sss<br>YES | 2                   | 1 | 0 | (m)              | YES | ľů<br>NO | NO NO     | (P)<br>NO |

Excellent apartment in the city center. The building is well maintained, with a good entrance. The apartment is adapted for business