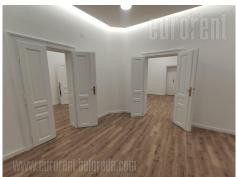

## #42756, Rent - Apartment, Belgrade, DORĆOL

| TYPE OF OBJECT  RESIDENTIAL BUILDING |         |                 | SURFACE AREA 150 m² |   |   | THE PRICE €2,500 |     |          | AVAILABLE |           |
|--------------------------------------|---------|-----------------|---------------------|---|---|------------------|-----|----------|-----------|-----------|
| BEDROOMS 4                           |         |                 | DAILY ROOMS         |   |   | THE FLOOR        |     |          |           |           |
| UNFURNI                              | CITY CE | -<br>sss<br>YES | 2                   | 1 | 0 | (m)              | YES | ľů<br>NO | NO NO     | (P)<br>NO |

Excellent apartment in the city center. The building is well maintained, with a good entrance. The apartment is adapted for business