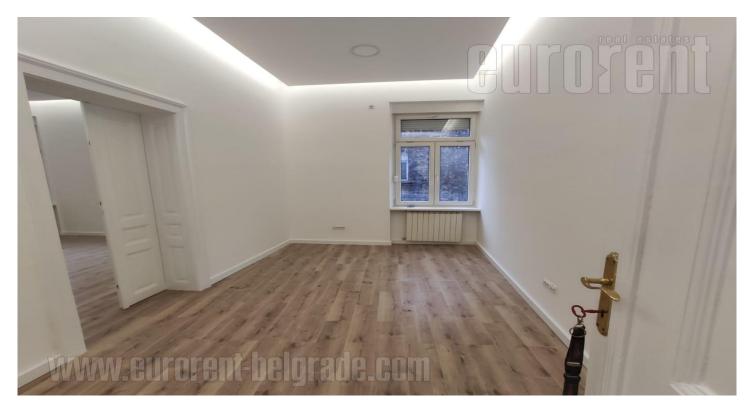

## #42756, Rent - Apartment, Belgrade, DORĆOL

| TYPE OF OBJECT  RESIDENTIAL BUILDING |         |                 | SURFACE AREA 150 m² |   |   | THE PRICE €2,500 |     |          | AVAILABLE |           |
|--------------------------------------|---------|-----------------|---------------------|---|---|------------------|-----|----------|-----------|-----------|
| BEDROOMS 4                           |         |                 | DAILY ROOMS         |   |   | THE FLOOR        |     |          |           |           |
| UNFURNI                              | CITY CE | -<br>sss<br>YES | 2                   | 1 | 0 | (m)              | YES | ľů<br>NO | NO NO     | (P)<br>NO |

Excellent apartment in the city center. The building is well maintained, with a good entrance. The apartment is adapted for business