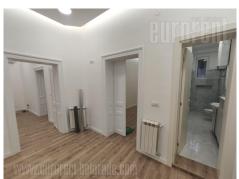

## #42756, Rent - Apartment, Belgrade, DORĆOL

| TYPE OF OBJECT  RESIDENTIAL BUILDING |         |                 | SURFACE AREA 150 m² |   |   | THE PRICE €2,500 |     |          | AVAILABLE |           |
|--------------------------------------|---------|-----------------|---------------------|---|---|------------------|-----|----------|-----------|-----------|
| BEDROOMS 4                           |         |                 | DAILY ROOMS         |   |   | THE FLOOR        |     |          |           |           |
| UNFURNI                              | CITY CE | -<br>sss<br>YES | 2                   | 1 | 0 | (m)              | YES | ľů<br>NO | NO NO     | (P)<br>NO |

Excellent apartment in the city center. The building is well maintained, with a good entrance. The apartment is adapted for business