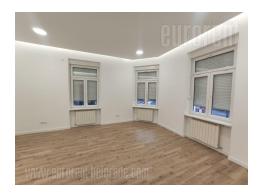

## #42756, Rent - Apartment, Belgrade, DORĆOL

| TYPE OF OBJECT  RESIDENTIAL BUILDING |         |                 | SURFACE AREA 150 m² |   |   | THE PRICE €2,500 |     |          | AVAILABLE |           |
|--------------------------------------|---------|-----------------|---------------------|---|---|------------------|-----|----------|-----------|-----------|
| BEDROOMS 4                           |         |                 | DAILY ROOMS         |   |   | THE FLOOR        |     |          |           |           |
| UNFURNI                              | CITY CE | -<br>sss<br>YES | 2                   | 1 | 0 | (m)              | YES | ľů<br>NO | NO NO     | (P)<br>NO |

Excellent apartment in the city center. The building is well maintained, with a good entrance. The apartment is adapted for business