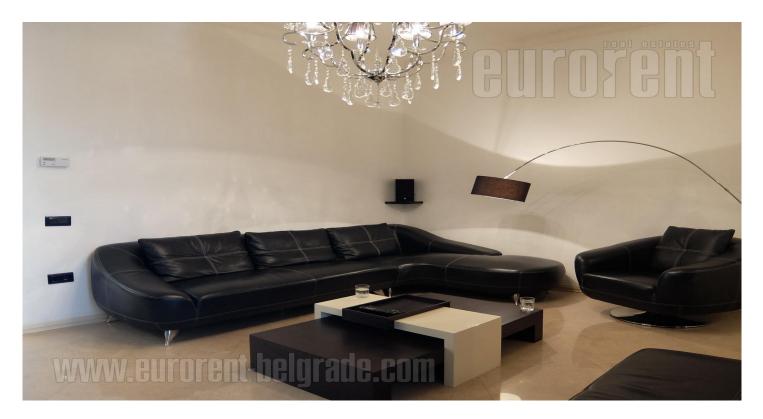

Excellent, spacious, one bedroom apartment housed in a pre war building in the very city center, within walking distance from Youth center (Dom omladine) and Politika building. Well maintained building, with marble entrance and a new elevator. The apartment is positioned on the second floor. It is two side oriented. Central part features a living room with a partially separated kitchen and dining area, with access to a smaller terrace. Kitchen is fully equipped with modern, built in appliances. Spacious bathroom has a built in tub and a smaller laundry area featuring washing and drying machines. Spacious master bedroom is in the second part of the apartment and it is facing the courtyard. It has a private bathroom and wardrobe. Modernly equipped property, abundant with natural light with air conditioning. Suitable for one person or a couple.