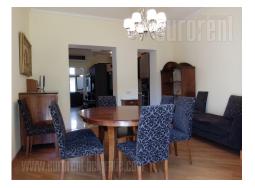

Excellent, spacious, one bedroom apartment housed in a pre war building in the very city center, within walking distance from Youth center (Dom omladine) and Politika building. Well maintained building, with marble entrance and a new elevator. The apartment is positioned on the second floor. It is two side oriented. Central part features a living room with a partially separated kitchen and dining area, with access to a smaller terrace. Kitchen is fully equipped with modern, built in appliances. Spacious bathroom has a built in tub and a smaller laundry area featuring washing and drying machines. Spacious master bedroom is in the second part of the apartment and it is facing the courtyard. It has a private bathroom and wardrobe. Modernly equipped property, abundant with natural light with air conditioning. Suitable for one person or a couple.