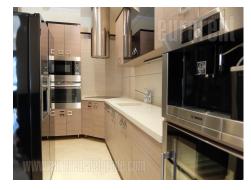

Excellent, spacious, one bedroom apartment housed in a pre war building in the very city center, within walking distance from Youth center (Dom omladine) and Politika building. Well maintained building, with marble entrance and a new elevator. The apartment is positioned on the second floor. It is two side oriented. Central part features a living room with a partially separated kitchen and dining area, with access to a smaller terrace. Kitchen is fully equipped with modern, built in appliances. Spacious bathroom has a built in tub and a smaller laundry area featuring washing and drying machines. Spacious master bedroom is in the second part of the apartment and it is facing the courtyard. It has a private bathroom and wardrobe. Modernly equipped property, abundant with natural light with air conditioning. Suitable for one person or a couple.