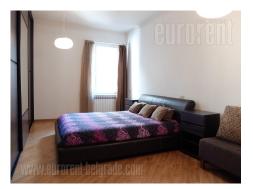

Excellent, spacious, one bedroom apartment housed in a pre war building in the very city center, within walking distance from Youth center (Dom omladine) and Politika building. Well maintained building, with marble entrance and a new elevator. The apartment is positioned on the second floor. It is two side oriented. Central part features a living room with a partially separated kitchen and dining area, with access to a smaller terrace. Kitchen is fully equipped with modern, built in appliances. Spacious bathroom has a built in tub and a smaller laundry area featuring washing and drying machines. Spacious master bedroom is in the second part of the apartment and it is facing the courtyard. It has a private bathroom and wardrobe. Modernly equipped property, abundant with natural light with air conditioning. Suitable for one person or a couple.