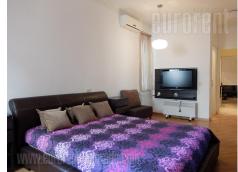

Excellent, spacious, one bedroom apartment housed in a pre war building in the very city center, within walking distance from Youth center (Dom omladine) and Politika building. Well maintained building, with marble entrance and a new elevator. The apartment is positioned on the second floor. It is two side oriented. Central part features a living room with a partially separated kitchen and dining area, with access to a smaller terrace. Kitchen is fully equipped with modern, built in appliances. Spacious bathroom has a built in tub and a smaller laundry area featuring washing and drying machines. Spacious master bedroom is in the second part of the apartment and it is facing the courtyard. It has a private bathroom and wardrobe. Modernly equipped property, abundant with natural light with air conditioning. Suitable for one person or a couple.