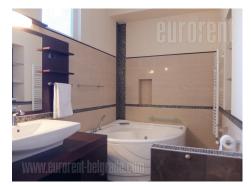

Excellent, spacious, one bedroom apartment housed in a pre war building in the very city center, within walking distance from Youth center (Dom omladine) and Politika building. Well maintained building, with marble entrance and a new elevator. The apartment is positioned on the second floor. It is two side oriented. Central part features a living room with a partially separated kitchen and dining area, with access to a smaller terrace. Kitchen is fully equipped with modern, built in appliances. Spacious bathroom has a built in tub and a smaller laundry area featuring washing and drying machines. Spacious master bedroom is in the second part of the apartment and it is facing the courtyard. It has a private bathroom and wardrobe. Modernly equipped property, abundant with natural light with air conditioning. Suitable for one person or a couple.