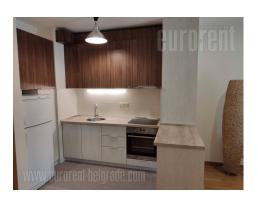

An apartment is housed in a relatively new building in quiet street in Vozdovac area. The building is well maintained, with an elevator. Numerous lines of public transport connect this location with other parts of the city, while in the near vicinity are market, park and sports center. The apartment consists of hallway, living room, bedroom with king size bed, kitchen which is partially separated by counter and bathroom with shower cabin. It is equipped with new furniture. One parking space is at disposal for future tenant. Suitable for a single person or a couple.