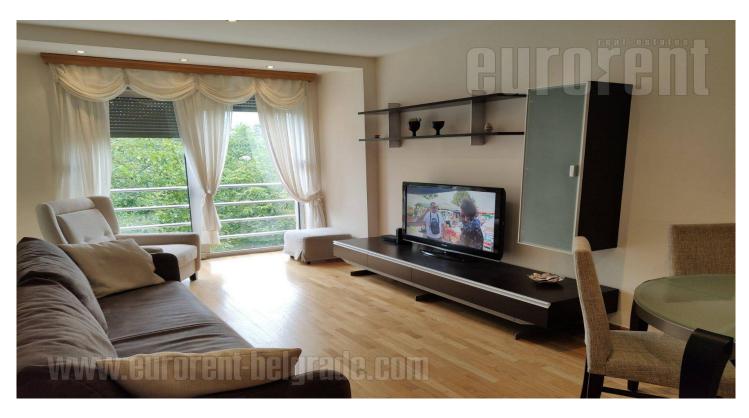

An apartment is housed in a relatively new building in quiet street in Vozdovac area. The building is well maintained, with an elevator. Numerous lines of public transport connect this location with other parts of the city, while in the near vicinity are market, park and sports center. The apartment consists of hallway, living room, bedroom with king size bed, kitchen which is partially separated by counter and bathroom with shower cabin. It is equipped with new furniture. One parking space is at disposal for future tenant. Suitable for a single person or a couple.