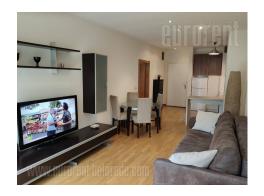

An apartment is housed in a relatively new building in quiet street in Vozdovac area. The building is well maintained, with an elevator. Numerous lines of public transport connect this location with other parts of the city, while in the near vicinity are market, park and sports center. The apartment consists of hallway, living room, bedroom with king size bed, kitchen which is partially separated by counter and bathroom with shower cabin. It is equipped with new furniture. One parking space is at disposal for future tenant. Suitable for a single person or a couple.