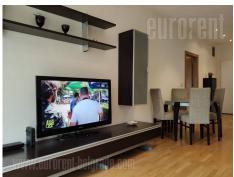

An apartment is housed in a relatively new building in quiet street in Vozdovac area. The building is well maintained, with an elevator. Numerous lines of public transport connect this location with other parts of the city, while in the near vicinity are market, park and sports center. The apartment consists of hallway, living room, bedroom with king size bed, kitchen which is partially separated by counter and bathroom with shower cabin. It is equipped with new furniture. One parking space is at disposal for future tenant. Suitable for a single person or a couple.