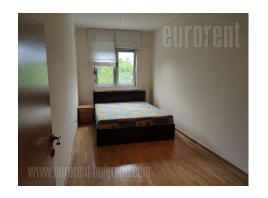

An apartment is housed in a relatively new building in quiet street in Vozdovac area. The building is well maintained, with an elevator. Numerous lines of public transport connect this location with other parts of the city, while in the near vicinity are market, park and sports center. The apartment consists of hallway, living room, bedroom with king size bed, kitchen which is partially separated by counter and bathroom with shower cabin. It is equipped with new furniture. One parking space is at disposal for future tenant. Suitable for a single person or a couple.