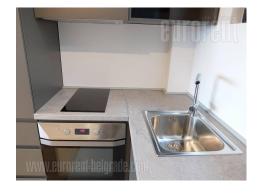

An excellent apartment is situated in quiet street in Crveni krst area, in near vicinity of Belgrade drama theatre, trolleybus roundabout, and traffic lines which connect this location with rest of the city. The building is new with nice and modern interior. The apartment is housed on the fourth, last floor. It consists of entrance hallway leading to the living room interconnected with dining room and fully equipped kitchen. Ceiling in the bedroom is slanted and with rooftop windows. Ceramic and shower cabin are of high quality. Suitable for a single person or a couple.