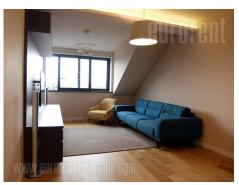

An excellent apartment is situated in quiet street in Crveni krst area, in near vicinity of Belgrade drama theatre, trolleybus roundabout, and traffic lines which connect this location with rest of the city. The building is new with nice and modern interior. The apartment is housed on the fourth, last floor. It consists of entrance hallway leading to the living room interconnected with dining room and fully equipped kitchen. Ceiling in the bedroom is slanted and with rooftop windows. Ceramic and shower cabin are of high quality. Suitable for a single person or a couple.