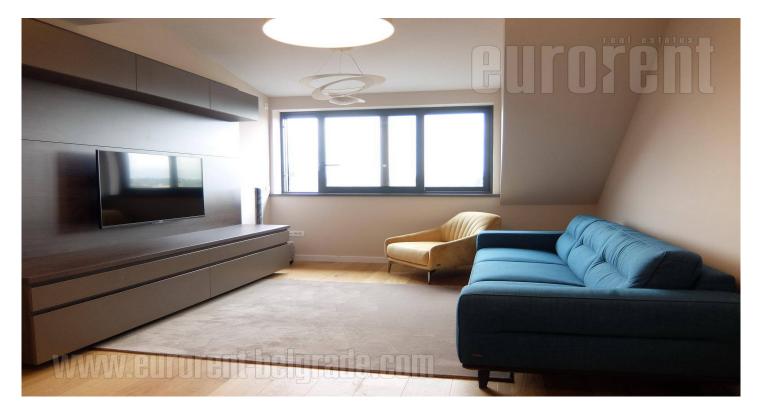

An excellent apartment is situated in quiet street in Crveni krst area, in near vicinity of Belgrade drama theatre, trolleybus roundabout, and traffic lines which connect this location with rest of the city. The building is new with nice and modern interior. The apartment is housed on the fourth, last floor. It consists of entrance hallway leading to the living room interconnected with dining room and fully equipped kitchen. Ceiling in the bedroom is slanted and with rooftop windows. Ceramic and shower cabin are of high quality. Suitable for a single person or a couple.