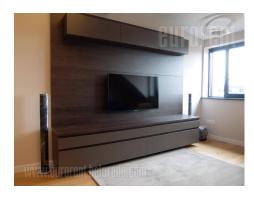

An excellent apartment is situated in quiet street in Crveni krst area, in near vicinity of Belgrade drama theatre, trolleybus roundabout, and traffic lines which connect this location with rest of the city. The building is new with nice and modern interior. The apartment is housed on the fourth, last floor. It consists of entrance hallway leading to the living room interconnected with dining room and fully equipped kitchen. Ceiling in the bedroom is slanted and with rooftop windows. Ceramic and shower cabin are of high quality. Suitable for a single person or a couple.