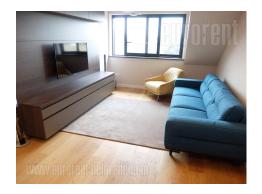

An excellent apartment is situated in quiet street in Crveni krst area, in near vicinity of Belgrade drama theatre, trolleybus roundabout, and traffic lines which connect this location with rest of the city. The building is new with nice and modern interior. The apartment is housed on the fourth, last floor. It consists of entrance hallway leading to the living room interconnected with dining room and fully equipped kitchen. Ceiling in the bedroom is slanted and with rooftop windows. Ceramic and shower cabin are of high quality. Suitable for a single person or a couple.