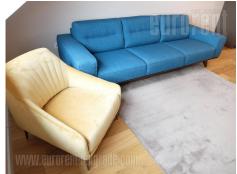

An excellent apartment is situated in quiet street in Crveni krst area, in near vicinity of Belgrade drama theatre, trolleybus roundabout, and traffic lines which connect this location with rest of the city. The building is new with nice and modern interior. The apartment is housed on the fourth, last floor. It consists of entrance hallway leading to the living room interconnected with dining room and fully equipped kitchen. Ceiling in the bedroom is slanted and with rooftop windows. Ceramic and shower cabin are of high quality. Suitable for a single person or a couple.