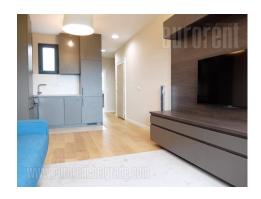

An excellent apartment is situated in quiet street in Crveni krst area, in near vicinity of Belgrade drama theatre, trolleybus roundabout, and traffic lines which connect this location with rest of the city. The building is new with nice and modern interior. The apartment is housed on the fourth, last floor. It consists of entrance hallway leading to the living room interconnected with dining room and fully equipped kitchen. Ceiling in the bedroom is slanted and with rooftop windows. Ceramic and shower cabin are of high quality. Suitable for a single person or a couple.