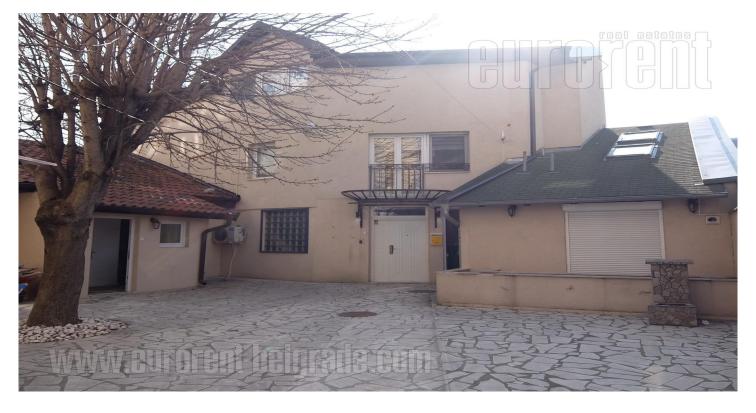

## #40887, Rent - House, Belgrade, HRAM SVETOG SAVE

| TYPE OF OBJECT <b>DVORIŠNI OBJEKAT</b> |                |                 | SURFACE AREA 250 m² |   |   | THE PRICE €3,500 |     |         | UTILIZATION  AVAILABLE |           |
|----------------------------------------|----------------|-----------------|---------------------|---|---|------------------|-----|---------|------------------------|-----------|
| LOT (AR)                               |                |                 | BEDROOMS 7          |   |   | DAILY ROOMS      |     |         | LEVELS PR+I+PTK        |           |
| UNFURNI                                | °∰'<br>INDEPEN | -<br>sss<br>YES | 7                   | 1 | 0 | 0<br>E           | YES | ů<br>NO | NO NO                  | (P)<br>NO |

The facility at excellent location close to St Sava Temple in quiet street. A house placed on the 300 m<sup>2</sup> plot. Large entrance leads to the 100 m<sup>2</sup> yard covered with stone. The object consists of three houses which share the same yard. Middle house spreads over three levels and consists of five apartments. Entrance hallway is organized as admittance area with a toilet and one apartment. First floor and upper level both have two apartments with private bathrooms. Space also has halogen lighting, card entrance system, four inverter air-condition units, alarm system and video surveillance with four cameras. Second house spreads osver two levels where sleeping area is in gallery while bathroom is in the ground floor. Third house consists of entrance hallway, kitchen, bathroom and one room. This attractive space is comfortable, authentic and highly functional. Suitable for business or residential purposes.