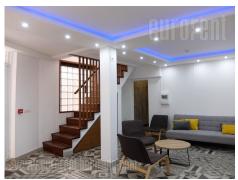

The facility at excellent location close to St Sava Temple in quiet street. A house placed on the 300 m<sup>2</sup> plot. Large entrance leads to the 100 m<sup>2</sup> yard covered with stone. The object consists of three houses which share the same yard. Middle house spreads over three levels and consists of five apartments. Entrance hallway is organized as admittance area with a toilet and one apartment. First floor and upper level both have two apartments with private bathrooms. Space also has halogen lighting, card entrance system, four inverter air-condition units, alarm system and video surveillance with four cameras. Second house spreads osver two levels where sleeping area is in gallery while bathroom is in the ground floor. Third house consists of entrance hallway, kitchen, bathroom and one room. This attractive space is comfortable, authentic and highly functional. Suitable for business or residential purposes.