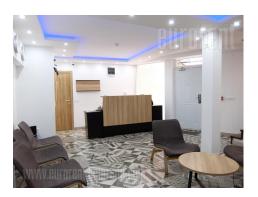

The facility at excellent location close to St Sava Temple in quiet street. A house placed on the 300 m<sup>2</sup> plot. Large entrance leads to the 100 m<sup>2</sup> yard covered with stone. The object consists of three houses which share the same yard. Middle house spreads over three levels and consists of five apartments. Entrance hallway is organized as admittance area with a toilet and one apartment. First floor and upper level both have two apartments with private bathrooms. Space also has halogen lighting, card entrance system, four inverter air-condition units, alarm system and video surveillance with four cameras. Second house spreads osver two levels where sleeping area is in gallery while bathroom is in the ground floor. Third house consists of entrance hallway, kitchen, bathroom and one room. This attractive space is comfortable, authentic and highly functional. Suitable for business or residential purposes.