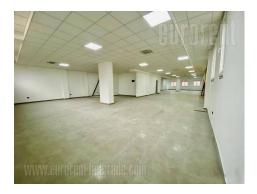

THE BIGGEST OFFICE

GROUND FLOOR

UNFURNI GREJ\_F YES

O 2

O 1 YES

NO

NO

Business premises situated in a residential building, in near vicinity of hospital in Silerova. Excellent connection to different parts of the city, as well as highway inclusion and Pupin bridge. Number of commercial facilities is located in the neighborhood, as well as several public transportation stops. Space itself is fully renovated and has an open space layout. Heating and cooling is provided with ceiling air conditioners, connected to geothermal heat pump.