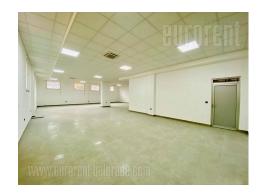

THE BIGGEST OFFICE

GROUND FLOOR

UNFURNI GREJ\_F YES

O 2

O 1 YES

NO

NO

Business premises situated in a residential building, in near vicinity of hospital in Silerova. Excellent connection to different parts of the city, as well as highway inclusion and Pupin bridge. Number of commercial facilities is located in the neighborhood, as well as several public transportation stops. Space itself is fully renovated and has an open space layout. Heating and cooling is provided with ceiling air conditioners, connected to geothermal heat pump.