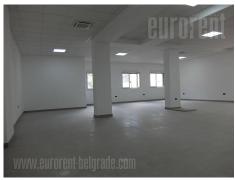

## #40765, Rent - Office space, Belgrade, SAVE KOVAČEVIĆA

TYPE OF OBJECT

RESIDENTIAL BUILDING 170 m²

THE PRICE

€1,200

AVAILABLE

OFFICE

1

THE BIGGEST OFFICE

GROUND FLOOR

UNFURNI GREJ\_F YES

O 2

O 1 YES

NO

NO

Business premises situated in a residential building, in near vicinity of hospital in Silerova. Excellent connection to different parts of the city, as well as highway inclusion and Pupin bridge. Number of commercial facilities is located in the neighborhood, as well as several public transportation stops. Space itself is fully renovated and has an open space layout. Heating and cooling is provided with ceiling air conditioners, connected to geothermal heat pump.