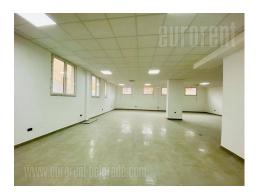

THE BIGGEST OFFICE

GROUND FLOOR

UNFURNI GREJ\_F YES

O 2

O 1 YES

NO

NO

Business premises situated in a residential building, in near vicinity of hospital in Silerova. Excellent connection to different parts of the city, as well as highway inclusion and Pupin bridge. Number of commercial facilities is located in the neighborhood, as well as several public transportation stops. Space itself is fully renovated and has an open space layout. Heating and cooling is provided with ceiling air conditioners, connected to geothermal heat pump.