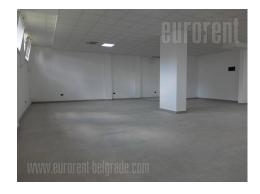

THE BIGGEST OFFICE

GROUND FLOOR

UNFURNI GREJ\_F YES

O 2

O 1 YES

NO

NO

Business premises situated in a residential building, in near vicinity of hospital in Silerova. Excellent connection to different parts of the city, as well as highway inclusion and Pupin bridge. Number of commercial facilities is located in the neighborhood, as well as several public transportation stops. Space itself is fully renovated and has an open space layout. Heating and cooling is provided with ceiling air conditioners, connected to geothermal heat pump.