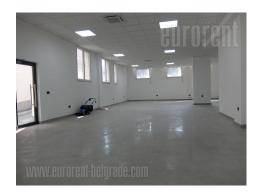

THE BIGGEST OFFICE

GROUND FLOOR

UNFURNI GREJ\_F YES

O 2

O 1 YES

NO

NO

Business premises situated in a residential building, in near vicinity of hospital in Silerova. Excellent connection to different parts of the city, as well as highway inclusion and Pupin bridge. Number of commercial facilities is located in the neighborhood, as well as several public transportation stops. Space itself is fully renovated and has an open space layout. Heating and cooling is provided with ceiling air conditioners, connected to geothermal heat pump.