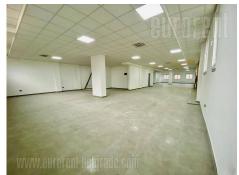

THE BIGGEST OFFICE

GROUND FLOOR

UNFURNI GREJ\_F YES

O 2

O 1 YES

NO

NO

Business premises situated in a residential building, in near vicinity of hospital in Silerova. Excellent connection to different parts of the city, as well as highway inclusion and Pupin bridge. Number of commercial facilities is located in the neighborhood, as well as several public transportation stops. Space itself is fully renovated and has an open space layout. Heating and cooling is provided with ceiling air conditioners, connected to geothermal heat pump.