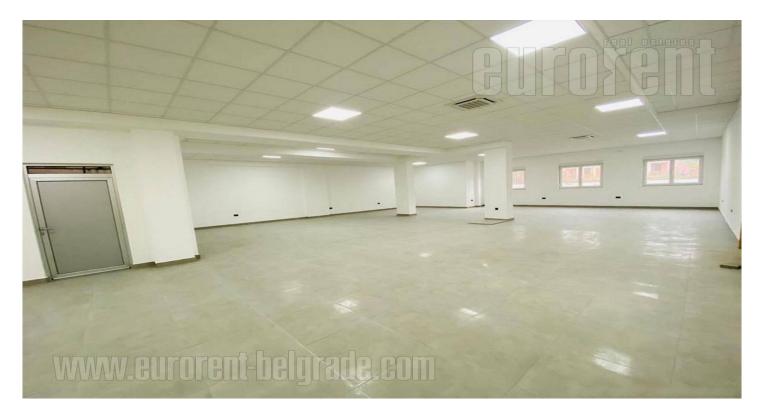

THE BIGGEST OFFICE

GROUND FLOOR

UNFURNI GREJ\_F YES

O 2

O 1 YES

NO

NO

Business premises situated in a residential building, in near vicinity of hospital in Silerova. Excellent connection to different parts of the city, as well as highway inclusion and Pupin bridge. Number of commercial facilities is located in the neighborhood, as well as several public transportation stops. Space itself is fully renovated and has an open space layout. Heating and cooling is provided with ceiling air conditioners, connected to geothermal heat pump.