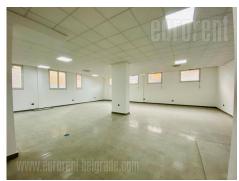

THE BIGGEST OFFICE

GROUND FLOOR

UNFURNI GREJ\_F YES

O 2

O 1 YES

NO

NO

Business premises situated in a residential building, in near vicinity of hospital in Silerova. Excellent connection to different parts of the city, as well as highway inclusion and Pupin bridge. Number of commercial facilities is located in the neighborhood, as well as several public transportation stops. Space itself is fully renovated and has an open space layout. Heating and cooling is provided with ceiling air conditioners, connected to geothermal heat pump.