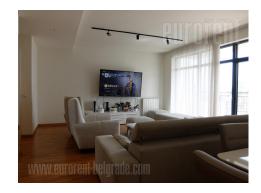

Attractive apartment situated on an exclusive location, within a new, modern residential building complex Belgrade Waterfront, building Park View. Project managed according to high architectural standards. Ground floor features a lobby where reception desk is located. The complex is designed in such a way that customer care is raised to the highest level and receptionists are at disposal for a large number of services. The apartment is housed on the sixteenth floor and has an open view facing toward the old city and the river. It consists of an entrance hallway, a living room with an open kitchen, which has an exit to a terrace. Next to the entrance there is a restroom. Sleeping block has three bedrooms, two bathrooms and a laundry room. Master bedroom is located at the end of the hallway and apart from a private bathroom it also has a walk in wardrobe. Other two bedrooms have closets as well. Kitchen is fully equipped and has elements and appliances, as well as a pantry. The apartment has four air conditioners and heating according to consumption. One garage space is at disposal with extra charge. This prestigious complex is intended for clients with high, modern life standards.