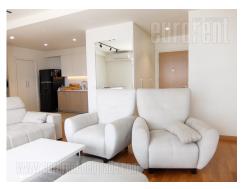

Attractive apartment situated on an exclusive location, within a new, modern residential building complex Belgrade Waterfront, building Park View. Project managed according to high architectural standards. Ground floor features a lobby where reception desk is located. The complex is designed in such a way that customer care is raised to the highest level and receptionists are at disposal for a large number of services. The apartment is housed on the sixteenth floor and has an open view facing toward the old city and the river. It consists of an entrance hallway, a living room with an open kitchen, which has an exit to a terrace. Next to the entrance there is a restroom. Sleeping block has three bedrooms, two bathrooms and a laundry room. Master bedroom is located at the end of the hallway and apart from a private bathroom it also has a walk in wardrobe. Other two bedrooms have closets as well. Kitchen is fully equipped and has elements and appliances, as well as a pantry. The apartment has four air conditioners and heating according to consumption. One garage space is at disposal with extra charge. This prestigious complex is intended for clients with high, modern life standards.