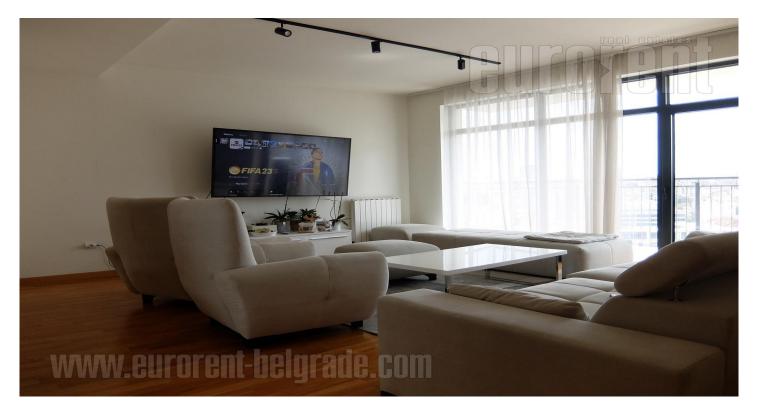

Attractive apartment situated on an exclusive location, within a new, modern residential building complex Belgrade Waterfront, building Park View. Project managed according to high architectural standards. Ground floor features a lobby where reception desk is located. The complex is designed in such a way that customer care is raised to the highest level and receptionists are at disposal for a large number of services. The apartment is housed on the sixteenth floor and has an open view facing toward the old city and the river. It consists of an entrance hallway, a living room with an open kitchen, which has an exit to a terrace. Next to the entrance there is a restroom. Sleeping block has three bedrooms, two bathrooms and a laundry room. Master bedroom is located at the end of the hallway and apart from a private bathroom it also has a walk in wardrobe. Other two bedrooms have closets as well. Kitchen is fully equipped and has elements and appliances, as well as a pantry. The apartment has four air conditioners and heating according to consumption. One garage space is at disposal with extra charge. This prestigious complex is intended for clients with high, modern life standards.