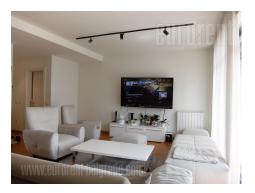

Attractive apartment situated on an exclusive location, within a new, modern residential building complex Belgrade Waterfront, building Park View. Project managed according to high architectural standards. Ground floor features a lobby where reception desk is located. The complex is designed in such a way that customer care is raised to the highest level and receptionists are at disposal for a large number of services. The apartment is housed on the sixteenth floor and has an open view facing toward the old city and the river. It consists of an entrance hallway, a living room with an open kitchen, which has an exit to a terrace. Next to the entrance there is a restroom. Sleeping block has three bedrooms, two bathrooms and a laundry room. Master bedroom is located at the end of the hallway and apart from a private bathroom it also has a walk in wardrobe. Other two bedrooms have closets as well. Kitchen is fully equipped and has elements and appliances, as well as a pantry. The apartment has four air conditioners and heating according to consumption. One garage space is at disposal with extra charge. This prestigious complex is intended for clients with high, modern life standards.