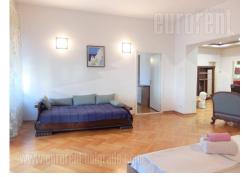

Nice apartment with characteristic high ceilings is placed at attractive location close to Skadarlija and Strahinjica bana street. This Dorcol location is perfect for anyone who wants to be part of the city's urban history. The apartment is housed in the pre war building with an elevator and has two-side orientation. Entrance part leads directly to the living room, and from there one can enter one bedroom with king size bed and its own specially fitted bath with shower. One more bedroom with two single beds, fold out bed and bathroom with shower are at disposal. On the other side of the apartment are separate, fully equipped kitchen and guest toilet. Interior is renovated, with plaster ceilings and furnished with combination of stylish, classical and furniture for business activities. modern pieces. It is suitable family life or