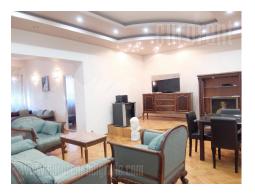

Nice apartment with characteristic high ceilings is placed at attractive location close to Skadarlija and Strahinjica bana street. This Dorcol location is perfect for anyone who wants to be part of the city's urban history. The apartment is housed in the pre war building with an elevator and has two-side orientation. Entrance part leads directly to the living room, and from there one can enter one bedroom with king size bed and its own specially fitted bath with shower. One more bedroom with two single beds, fold out bed and bathroom with shower are at disposal. On the other side of the apartment are separate, fully equipped kitchen and guest toilet. Interior is renovated, with plaster ceilings and furnished with combination of stylish, classical and furniture for business activities. modern pieces. It is suitable family life or