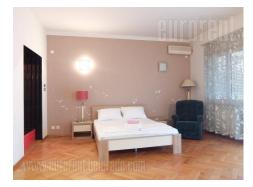

Nice apartment with characteristic high ceilings is placed at attractive location close to Skadarlija and Strahinjica bana street. This Dorcol location is perfect for anyone who wants to be part of the city's urban history. The apartment is housed in the pre war building with an elevator and has two-side orientation. Entrance part leads directly to the living room, and from there one can enter one bedroom with king size bed and its own specially fitted bath with shower. One more bedroom with two single beds, fold out bed and bathroom with shower are at disposal. On the other side of the apartment are separate, fully equipped kitchen and guest toilet. Interior is renovated, with plaster ceilings and furnished with combination of stylish, classical and furniture for business activities. modern pieces. It is suitable family life or