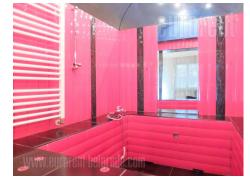

Nice apartment with characteristic high ceilings is placed at attractive location close to Skadarlija and Strahinjica bana street. This Dorcol location is perfect for anyone who wants to be part of the city's urban history. The apartment is housed in the pre war building with an elevator and has two-side orientation. Entrance part leads directly to the living room, and from there one can enter one bedroom with king size bed and its own specially fitted bath with shower. One more bedroom with two single beds, fold out bed and bathroom with shower are at disposal. On the other side of the apartment are separate, fully equipped kitchen and guest toilet. Interior is renovated, with plaster ceilings and furnished with combination of stylish, classical and furniture for business activities. modern pieces. It is suitable family life or