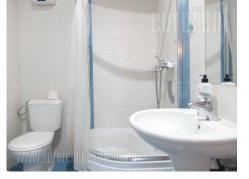

Nice apartment with characteristic high ceilings is placed at attractive location close to Skadarlija and Strahinjica bana street. This Dorcol location is perfect for anyone who wants to be part of the city's urban history. The apartment is housed in the pre war building with an elevator and has two-side orientation. Entrance part leads directly to the living room, and from there one can enter one bedroom with king size bed and its own specially fitted bath with shower. One more bedroom with two single beds, fold out bed and bathroom with shower are at disposal. On the other side of the apartment are separate, fully equipped kitchen and guest toilet. Interior is renovated, with plaster ceilings and furnished with combination of stylish, classical and furniture for business activities. modern pieces. It is suitable family life or