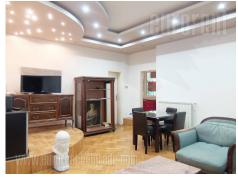

Nice apartment with characteristic high ceilings is placed at attractive location close to Skadarlija and Strahinjica bana street. This Dorcol location is perfect for anyone who wants to be part of the city's urban history. The apartment is housed in the pre war building with an elevator and has two-side orientation. Entrance part leads directly to the living room, and from there one can enter one bedroom with king size bed and its own specially fitted bath with shower. One more bedroom with two single beds, fold out bed and bathroom with shower are at disposal. On the other side of the apartment are separate, fully equipped kitchen and guest toilet. Interior is renovated, with plaster ceilings and furnished with combination of stylish, classical and furniture for business activities. modern pieces. It is suitable family life or