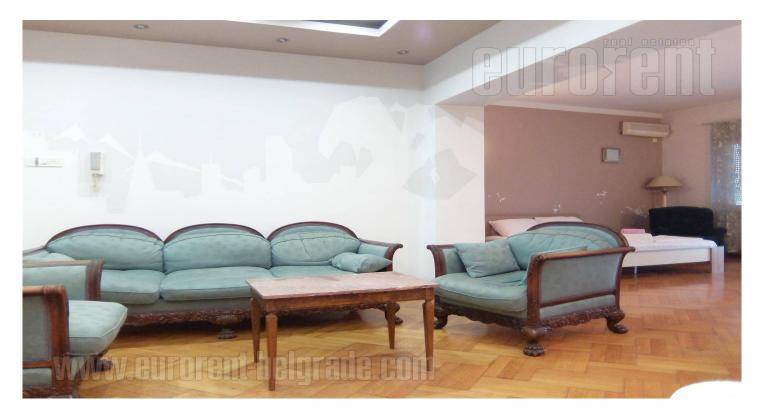

Nice apartment with characteristic high ceilings is placed at attractive location close to Skadarlija and Strahinjica bana street. This Dorcol location is perfect for anyone who wants to be part of the city's urban history. The apartment is housed in the pre war building with an elevator and has two-side orientation. Entrance part leads directly to the living room, and from there one can enter one bedroom with king size bed and its own specially fitted bath with shower. One more bedroom with two single beds, fold out bed and bathroom with shower are at disposal. On the other side of the apartment are separate, fully equipped kitchen and guest toilet. Interior is renovated, with plaster ceilings and furnished with combination of stylish, classical and furniture for business activities. modern pieces. It is suitable family life or