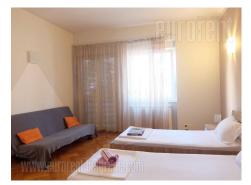

Nice apartment with characteristic high ceilings is placed at attractive location close to Skadarlija and Strahinjica bana street. This Dorcol location is perfect for anyone who wants to be part of the city's urban history. The apartment is housed in the pre war building with an elevator and has two-side orientation. Entrance part leads directly to the living room, and from there one can enter one bedroom with king size bed and its own specially fitted bath with shower. One more bedroom with two single beds, fold out bed and bathroom with shower are at disposal. On the other side of the apartment are separate, fully equipped kitchen and guest toilet. Interior is renovated, with plaster ceilings and furnished with combination of stylish, classical and furniture for business activities. modern pieces. It is suitable family life or