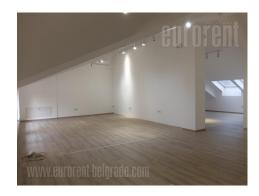

Business pre-war building is located in the city center, near the pedestrian zone, and 200 m from Knez Mihailova street. This part of the city is rich in commercial, historical and cultural content. There is a public garage near by where it is possible to rent parking spaces. The building has been renovated (power installations, exterior doors and windows, heating and sanitary elements have been replaced). It consists of two levels. The entrance to the business premises is placed on the ground floor, and oriented towards the street. Premises consists of a long hallway on the ground floor (It is also divided by the wall, like in the shop) and two upper floors. On the ground floor, at the end of the hallway there is an exit to the large inner courtyard that occupies 3 acres. On the first floor there is a large open space of 123 m<sup>2</sup> with a central support column in the middle. There are two toilets and a kitchenette at disposal. It is freshly painted, air-conditioned and with floor heating. The ceiling height in this part is 4 m, it is bright, with a small balcony that overlooks Terazije square. The carpentry provides very good sound insulation, so the space is quiet. The loft also consists of an open space of 123 m<sup>2</sup> with a pillar in the center. The ceiling is in the slopes that do not disturb the functionality of the space. There are also two storage rooms of 10 m<sup>2</sup> between floors. Suitable for a variety of business activities with possibility to design space according the clients needs.