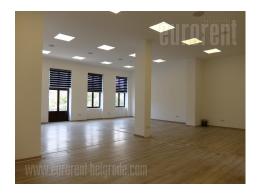

Business pre-war building is located in the city center, near the pedestrian zone, and 200 m from Knez Mihailova street. This part of the city is rich in commercial, historical and cultural content. There is a public garage near by where it is possible to rent parking spaces. The building has been renovated (power installations, exterior doors and windows, heating and sanitary elements have been replaced). It consists of two levels. The entrance to the business premises is placed on the ground floor, and oriented towards the street. Premises consists of a long hallway on the ground floor (It is also divided by the wall, like in the shop) and two upper floors. On the ground floor, at the end of the hallway there is an exit to the large inner courtyard that occupies 3 acres. On the first floor there is a large open space of 123 m<sup>2</sup> with a central support column in the middle. There are two toilets and a kitchenette at disposal. It is freshly painted, air-conditioned and with floor heating. The ceiling height in this part is 4 m, it is bright, with a small balcony that overlooks Terazije square. The carpentry provides very good sound insulation, so the space is quiet. The loft also consists of an open space of 123 m<sup>2</sup> with a pillar in the center. The ceiling is in the slopes that do not disturb the functionality of the space. There are also two storage rooms of 10 m<sup>2</sup> between floors. Suitable for a variety of business activities with possibility to design space according the clients needs.