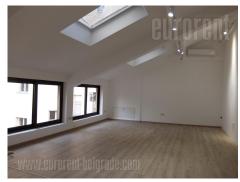

Business pre-war building is located in the city center, near the pedestrian zone, and 200 m from Knez Mihailova street. This part of the city is rich in commercial, historical and cultural content. There is a public garage near by where it is possible to rent parking spaces. The building has been renovated (power installations, exterior doors and windows, heating and sanitary elements have been replaced). It consists of two levels. The entrance to the business premises is placed on the ground floor, and oriented towards the street. Premises consists of a long hallway on the ground floor (It is also divided by the wall, like in the shop) and two upper floors. On the ground floor, at the end of the hallway there is an exit to the large inner courtyard that occupies 3 acres. On the first floor there is a large open space of 123 m<sup>2</sup> with a central support column in the middle. There are two toilets and a kitchenette at disposal. It is freshly painted, air-conditioned and with floor heating. The ceiling height in this part is 4 m, it is bright, with a small balcony that overlooks Terazije square. The carpentry provides very good sound insulation, so the space is quiet. The loft also consists of an open space of 123 m<sup>2</sup> with a pillar in the center. The ceiling is in the slopes that do not disturb the functionality of the space. There are also two storage rooms of 10 m<sup>2</sup> between floors. Suitable for a variety of business activities with possibility to design space according the clients needs.