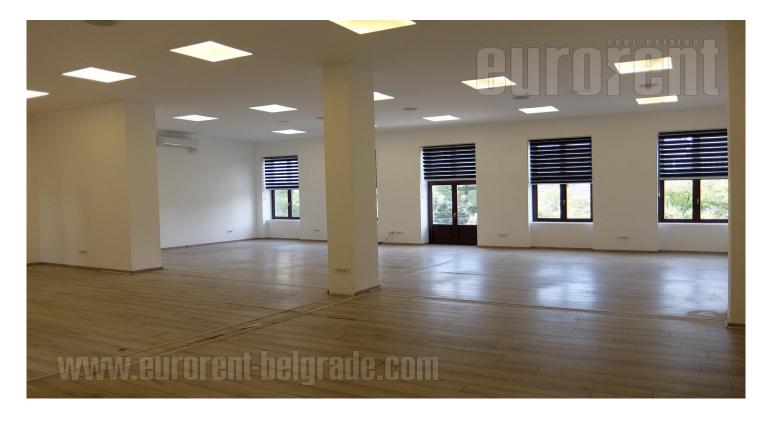

Business pre-war building is located in the city center, near the pedestrian zone, and 200 m from Knez Mihailova street. This part of the city is rich in commercial, historical and cultural content. There is a public garage near by where it is possible to rent parking spaces. The building has been renovated (power installations, exterior doors and windows, heating and sanitary elements have been replaced). It consists of two levels. The entrance to the business premises is placed on the ground floor, and oriented towards the street. Premises consists of a long hallway on the ground floor (It is also divided by the wall, like in the shop) and two upper floors. On the ground floor, at the end of the hallway there is an exit to the large inner courtyard that occupies 3 acres. On the first floor there is a large open space of 123 m<sup>2</sup> with a central support column in the middle. There are two toilets and a kitchenette at disposal. It is freshly painted, air-conditioned and with floor heating. The ceiling height in this part is 4 m, it is bright, with a small balcony that overlooks Terazije square. The carpentry provides very good sound insulation, so the space is quiet. The loft also consists of an open space of 123 m<sup>2</sup> with a pillar in the center. The ceiling is in the slopes that do not disturb the functionality of the space. There are also two storage rooms of 10 m<sup>2</sup> between floors. Suitable for a variety of business activities with possibility to design space according the clients needs.