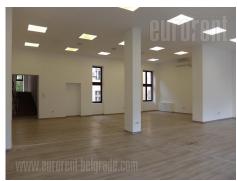

Business pre-war building is located in the city center, near the pedestrian zone, and 200 m from Knez Mihailova street. This part of the city is rich in commercial, historical and cultural content. There is a public garage near by where it is possible to rent parking spaces. The building has been renovated (power installations, exterior doors and windows, heating and sanitary elements have been replaced). It consists of two levels. The entrance to the business premises is placed on the ground floor, and oriented towards the street. Premises consists of a long hallway on the ground floor (It is also divided by the wall, like in the shop) and two upper floors. On the ground floor, at the end of the hallway there is an exit to the large inner courtyard that occupies 3 acres. On the first floor there is a large open space of 123 m<sup>2</sup> with a central support column in the middle. There are two toilets and a kitchenette at disposal. It is freshly painted, air-conditioned and with floor heating. The ceiling height in this part is 4 m, it is bright, with a small balcony that overlooks Terazije square. The carpentry provides very good sound insulation, so the space is quiet. The loft also consists of an open space of 123 m<sup>2</sup> with a pillar in the center. The ceiling is in the slopes that do not disturb the functionality of the space. There are also two storage rooms of 10 m<sup>2</sup> between floors. Suitable for a variety of business activities with possibility to design space according the clients needs.