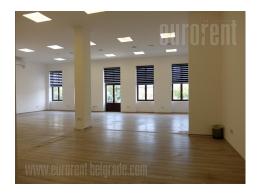

Business pre-war building is located in the city center, near the pedestrian zone, and 200 m from Knez Mihailova street. This part of the city is rich in commercial, historical and cultural content. There is a public garage near by where it is possible to rent parking spaces. The building has been renovated (power installations, exterior doors and windows, heating and sanitary elements have been replaced). It consists of two levels. The entrance to the business premises is placed on the ground floor, and oriented towards the street. Premises consists of a long hallway on the ground floor (It is also divided by the wall, like in the shop) and two upper floors. On the ground floor, at the end of the hallway there is an exit to the large inner courtyard that occupies 3 acres. On the first floor there is a large open space of 123 m<sup>2</sup> with a central support column in the middle. There are two toilets and a kitchenette at disposal. It is freshly painted, air-conditioned and with floor heating. The ceiling height in this part is 4 m, it is bright, with a small balcony that overlooks Terazije square. The carpentry provides very good sound insulation, so the space is quiet. The loft also consists of an open space of 123 m<sup>2</sup> with a pillar in the center. The ceiling is in the slopes that do not disturb the functionality of the space. There are also two storage rooms of 10 m<sup>2</sup> between floors. Suitable for a variety of business activities with possibility to design space according the clients needs.