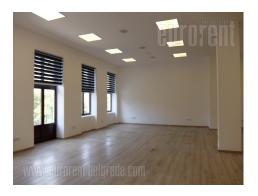

Business pre-war building is located in the city center, near the pedestrian zone, and 200 m from Knez Mihailova street. This part of the city is rich in commercial, historical and cultural content. There is a public garage near by where it is possible to rent parking spaces. The building has been renovated (power installations, exterior doors and windows, heating and sanitary elements have been replaced). It consists of two levels. The entrance to the business premises is placed on the ground floor, and oriented towards the street. Premises consists of a long hallway on the ground floor (It is also divided by the wall, like in the shop) and two upper floors. On the ground floor, at the end of the hallway there is an exit to the large inner courtyard that occupies 3 acres. On the first floor there is a large open space of 123 m<sup>2</sup> with a central support column in the middle. There are two toilets and a kitchenette at disposal. It is freshly painted, air-conditioned and with floor heating. The ceiling height in this part is 4 m, it is bright, with a small balcony that overlooks Terazije square. The carpentry provides very good sound insulation, so the space is quiet. The loft also consists of an open space of 123 m<sup>2</sup> with a pillar in the center. The ceiling is in the slopes that do not disturb the functionality of the space. There are also two storage rooms of 10 m<sup>2</sup> between floors. Suitable for a variety of business activities with possibility to design space according the clients needs.