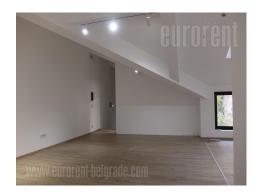

Business pre-war building is located in the city center, near the pedestrian zone, and 200 m from Knez Mihailova street. This part of the city is rich in commercial, historical and cultural content. There is a public garage near by where it is possible to rent parking spaces. The building has been renovated (power installations, exterior doors and windows, heating and sanitary elements have been replaced). It consists of two levels. The entrance to the business premises is placed on the ground floor, and oriented towards the street. Premises consists of a long hallway on the ground floor (It is also divided by the wall, like in the shop) and two upper floors. On the ground floor, at the end of the hallway there is an exit to the large inner courtyard that occupies 3 acres. On the first floor there is a large open space of 123 m<sup>2</sup> with a central support column in the middle. There are two toilets and a kitchenette at disposal. It is freshly painted, air-conditioned and with floor heating. The ceiling height in this part is 4 m, it is bright, with a small balcony that overlooks Terazije square. The carpentry provides very good sound insulation, so the space is quiet. The loft also consists of an open space of 123 m<sup>2</sup> with a pillar in the center. The ceiling is in the slopes that do not disturb the functionality of the space. There are also two storage rooms of 10 m<sup>2</sup> between floors. Suitable for a variety of business activities with possibility to design space according the clients needs.