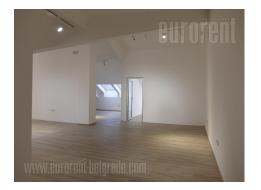

Business pre-war building is located in the city center, near the pedestrian zone, and 200 m from Knez Mihailova street. This part of the city is rich in commercial, historical and cultural content. There is a public garage near by where it is possible to rent parking spaces. The building has been renovated (power installations, exterior doors and windows, heating and sanitary elements have been replaced). It consists of two levels. The entrance to the business premises is placed on the ground floor, and oriented towards the street. Premises consists of a long hallway on the ground floor (It is also divided by the wall, like in the shop) and two upper floors. On the ground floor, at the end of the hallway there is an exit to the large inner courtyard that occupies 3 acres. On the first floor there is a large open space of 123 m<sup>2</sup> with a central support column in the middle. There are two toilets and a kitchenette at disposal. It is freshly painted, air-conditioned and with floor heating. The ceiling height in this part is 4 m, it is bright, with a small balcony that overlooks Terazije square. The carpentry provides very good sound insulation, so the space is quiet. The loft also consists of an open space of 123 m<sup>2</sup> with a pillar in the center. The ceiling is in the slopes that do not disturb the functionality of the space. There are also two storage rooms of 10 m<sup>2</sup> between floors. Suitable for a variety of business activities with possibility to design space according the clients needs.