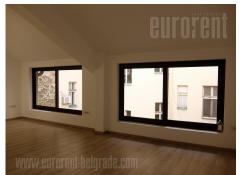

Business pre-war building is located in the city center, near the pedestrian zone, and 200 m from Knez Mihailova street. This part of the city is rich in commercial, historical and cultural content. There is a public garage near by where it is possible to rent parking spaces. The building has been renovated (power installations, exterior doors and windows, heating and sanitary elements have been replaced). It consists of two levels. The entrance to the business premises is placed on the ground floor, and oriented towards the street. Premises consists of a long hallway on the ground floor (It is also divided by the wall, like in the shop) and two upper floors. On the ground floor, at the end of the hallway there is an exit to the large inner courtyard that occupies 3 acres. On the first floor there is a large open space of 123 m<sup>2</sup> with a central support column in the middle. There are two toilets and a kitchenette at disposal. It is freshly painted, air-conditioned and with floor heating. The ceiling height in this part is 4 m, it is bright, with a small balcony that overlooks Terazije square. The carpentry provides very good sound insulation, so the space is quiet. The loft also consists of an open space of 123 m<sup>2</sup> with a pillar in the center. The ceiling is in the slopes that do not disturb the functionality of the space. There are also two storage rooms of 10 m<sup>2</sup> between floors. Suitable for a variety of business activities with possibility to design space according the clients needs.