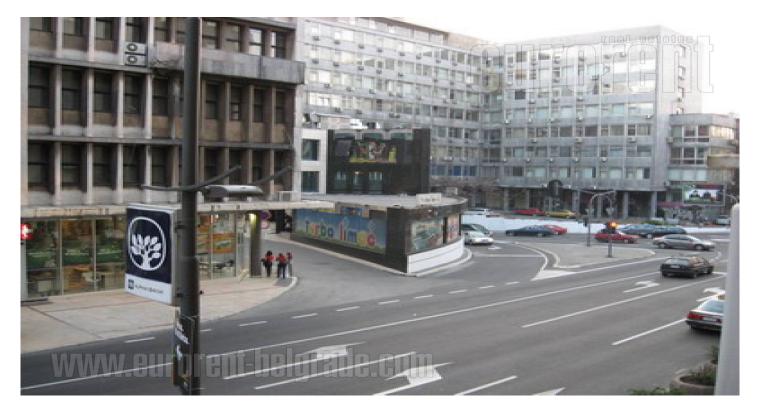

## #3941, Rent - Apartment, Belgrade, SKUPŠTINA

| TYPE OF OBJECT  RESIDENTIAL BUILDING |         |                 | SURFACE AREA 60 m² |   |   | THE PRICE<br>€1,000 |     |          | UTILIZATION  AVAILABLE |           |
|--------------------------------------|---------|-----------------|--------------------|---|---|---------------------|-----|----------|------------------------|-----------|
| BEDROOMS 2                           |         |                 | DAILY ROOMS        |   |   | THE FLOOR           |     |          |                        |           |
| SEMIFUR                              | indepen | -<br>sss<br>YES | 1                  | 0 | 1 | e<br>E              | YES | Ŭ<br>YES | NO NO                  | (P)<br>NO |